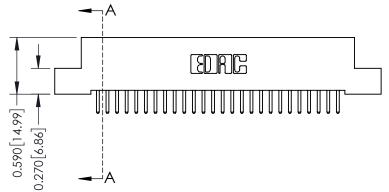

## **See Accompanying Pages for:**

- **Contact Bend Details**
- **Mounting Options**

| 342 / 392 Card Edge Connector |
|-------------------------------|
| Part Number: 342-052-520-207  |

YOUR CONNECTION TO QUALITY & SERVICE