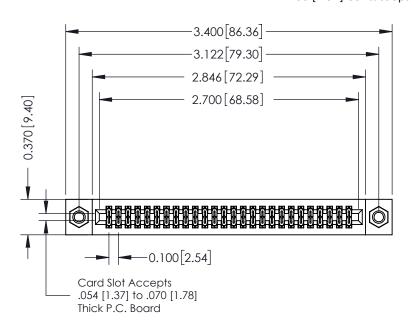

## **See Accompanying Pages for:**

- **Contact Bend Details**
- **Mounting Options**

| 342 / 392 Card Edge Connector |
|-------------------------------|
| Part Number: 342-052-520-207  |

YOUR CONNECTION TO QUALITY & SERVICE