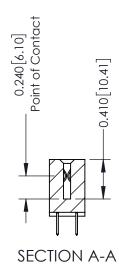

## **Contact Detail**

520-P.C. Tail .030x.018(0.76x0.46) - Tail LG=.185(4.70) .100 [2.54] Contact Spacing x .200 [5.08] Row Spacing