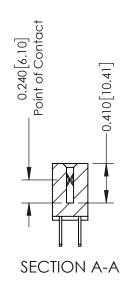

## **Contact Detail**

500-Wire Hole .050x.025(1.27x0.64) - Tail LG=.270(6.86) .100 [2.54] Contact Spacing x .200 [5.08] Row Spacing