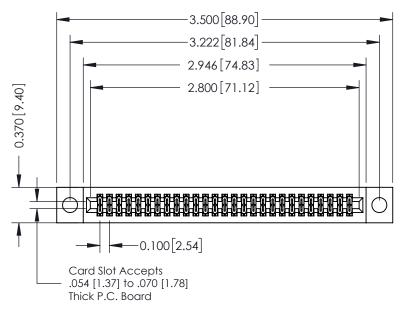

## **See Accompanying Pages for:**

- **Contact Bend Details**
- **Mounting Options**

342 / 392 Card Edge Connector Part Number: 342-054-500-204

YOUR CONNECTION TO QUALITY & SERVICE

342 ENG MASTER J.LEE DATE: OCT. 06/09 SHEET 1 OF 3

342 Assembly

THIS IS A C.A.D. GENERATED DRAWING DO NOT MAKE MANUAL REVISIONS TO MASTER. ISSUE NUMBER

ORIGINAL

1

| 342 / 392 Series Card Edge Connector<br>Contact Bend Detail |                                                                                                                                                                                                  | ACAD REFERENCE NO. 342 ENG MASTER |             |                  |        |
|-------------------------------------------------------------|--------------------------------------------------------------------------------------------------------------------------------------------------------------------------------------------------|-----------------------------------|-------------|------------------|--------|
|                                                             |                                                                                                                                                                                                  | DRAWN:                            | J.LEE       | DATE: OCT. 06/09 |        |
|                                                             |                                                                                                                                                                                                  | CHECKED:                          |             | DATE:            |        |
| TORONTO, ONTARIO                                            | THESE DRAWINGS AND SPECIFICATIONS ARE THE PROPERTY OF EDAC INC. AND SHALL NOT BE REPRODUCED, OR COPIED OR USED AS THE BASIS FOR THE MANUFACTURE OR SALE OF APPARATUS WITHOUT WRITTEN PERMISSION. | SCALE:                            | NTS         | SHEET :          | 2 OF 3 |
|                                                             |                                                                                                                                                                                                  | DRAWING                           | NUMBER      |                  | ISSUE  |
| YOUR CONNECTION TO QUALITY & SERVICE                        |                                                                                                                                                                                                  | 3                                 | 42 Assembly |                  | 1      |