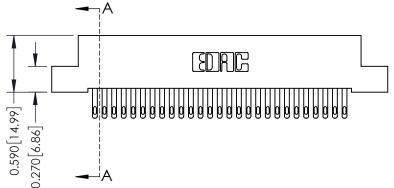

342 Assembly

THIS IS A C.A.D. GENERATED DRAWING DO NOT MAKE MANUAL REVISIONS TO MASTER. ISSUE NUMBER

ORIGINAL

1

| 342 / 392 Series Card Edge Connector<br>Contact Bend Detail |                                                                                                                                                                                                  | ACAD REFERENCE NO. 342 ENG MASTER |             |                  |        |
|-------------------------------------------------------------|--------------------------------------------------------------------------------------------------------------------------------------------------------------------------------------------------|-----------------------------------|-------------|------------------|--------|
|                                                             |                                                                                                                                                                                                  | DRAWN:                            | J.LEE       | DATE: OCT. 06/09 |        |
|                                                             |                                                                                                                                                                                                  | CHECKED:                          |             | DATE:            |        |
| TORONTO, ONTARIO                                            | THESE DRAWINGS AND SPECIFICATIONS ARE THE PROPERTY OF EDAC INC. AND SHALL NOT BE REPRODUCED, OR COPIED OR USED AS THE BASIS FOR THE MANUFACTURE OR SALE OF APPARATUS WITHOUT WRITTEN PERMISSION. | SCALE:                            | NTS         | SHEET :          | 2 OF 3 |
|                                                             |                                                                                                                                                                                                  | DRAWING                           | NUMBER      |                  | ISSUE  |
| YOUR CONNECTION TO QUALITY & SERVICE                        |                                                                                                                                                                                                  | 3                                 | 42 Assembly |                  | 1      |