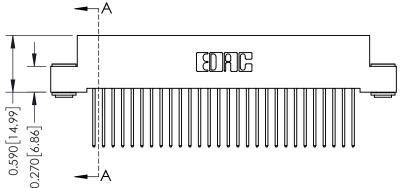

## **See Accompanying Pages for:**

- **Contact Bend Details**
- **Mounting Options**

342 / 392 Card Edge Connector Part Number: 342-056-540-203

YOUR CONNECTION TO QUALITY & SERVICE

342 ENG MASTER DATE: OCT. 06/09 J.LEE SHEET 1 OF 3