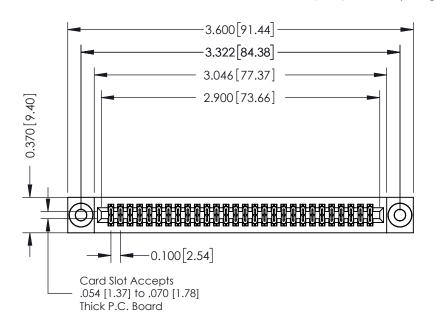

## **See Accompanying Pages for:**

- **Contact Bend Details**
- **Mounting Options**

342 / 392 Card Edge Connector Part Number: 342-056-540-203

YOUR CONNECTION TO QUALITY & SERVICE

342 ENG MASTER DATE: OCT. 06/09 J.LEE SHEET 1 OF 3