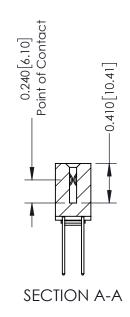

342 Assembly

THIS IS A C.A.D. GENERATED DRAWING DO NOT MAKE MANUAL REVISIONS TO MASTER. ISSUE NUMBER

ORIGINAL

1

| 342 / 392 Series Card Edge Connector<br>Contact Bend Detail |                                                                                                                                                                                                  | ACAD REFERENCE NO. 342 ENG MASTER |             |                  |        |
|-------------------------------------------------------------|--------------------------------------------------------------------------------------------------------------------------------------------------------------------------------------------------|-----------------------------------|-------------|------------------|--------|
|                                                             |                                                                                                                                                                                                  | DRAWN:                            | J.LEE       | DATE: OCT. 06/09 |        |
|                                                             |                                                                                                                                                                                                  | CHECKED:                          |             | DATE:            |        |
| TORONTO, ONTARIO                                            | THESE DRAWINGS AND SPECIFICATIONS ARE THE PROPERTY OF EDAC INC. AND SHALL NOT BE REPRODUCED, OR COPIED OR USED AS THE BASIS FOR THE MANUFACTURE OR SALE OF APPARATUS WITHOUT WRITTEN PERMISSION. | SCALE:                            | NTS         | SHEET :          | 2 OF 3 |
|                                                             |                                                                                                                                                                                                  | DRAWING                           | NUMBER      |                  | ISSUE  |
| YOUR CONNECTION TO QUALITY & SERVICE                        |                                                                                                                                                                                                  | 3                                 | 42 Assembly |                  | 1      |