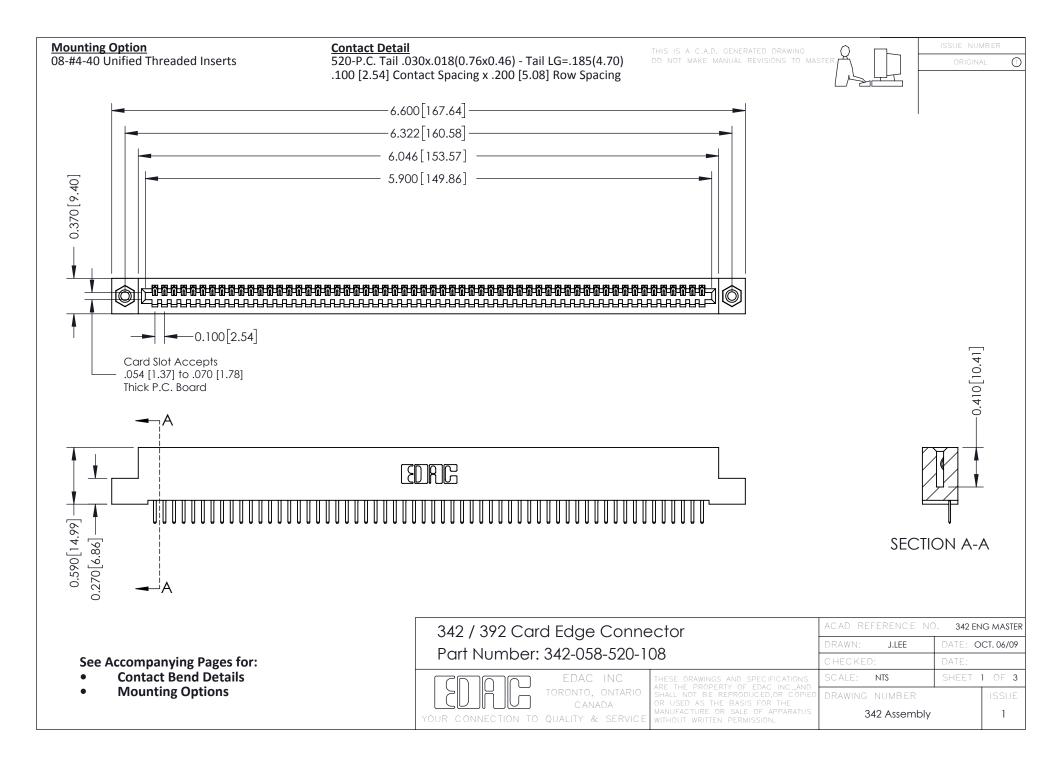

THIS IS A C.A.D. GENERATED DRAWING DO NOT MAKE MANUAL REVISIONS TO MASTER. ISSUE NUMBER

ORIGINAL

1



| 342 / 392 Series Card Edge Connector<br>Contact Bend Detail |                                                                                                                                                                                                  | ACAD REFERENCE NO. 342 ENG MASTER |             |                  |        |
|-------------------------------------------------------------|--------------------------------------------------------------------------------------------------------------------------------------------------------------------------------------------------|-----------------------------------|-------------|------------------|--------|
|