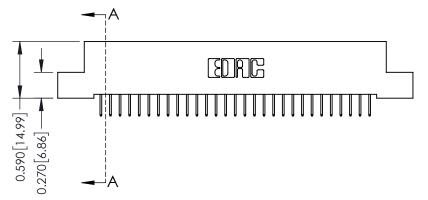

342 Assembly

THIS IS A C.A.D. GENERATED DRAWING DO NOT MAKE MANUAL REVISIONS TO MASTER. ISSUE NUMBER

ORIGINAL

1

| 342 / 392 Series Card Edge Connector |                                                                                                                                                                                                 |          | ACAD REFERENCE NO. 342 ENG MASTER |                  |        |  |
|--------------------------------------|-------------------------------------------------------------------------------------------------------------------------------------------------------------------------------------------------|----------|-----------------------------------|------------------|--------|--|
| Contact Bend Detail                  |                                                                                                                                                                                                 | DRAWN:   | J.LEE                             | DATE: OCT. 06/09 |        |  |
|                                      |                                                                                                                                                                                                 | CHECKED: |                                   | DATE:            |        |  |
|                                      | THESE DRAWINGS AND SPECIFICATIONS ARE THE PROPERTY OF EDAC INC.,AND SHALL NOT BE REPRODUCED,OR COPIED OR USED AS THE BASIS FOR THE MANUFACTURE OR SALE OF APPARATUS WITHOUT WRITTEN PERMISSION. | SCALE:   | NTS                               | SHEET :          | 2 OF 3 |  |
| TORONTO, ONTARIO                     |                                                                                                                                                                                                 | DRAWING  | NUMBER                            |                  | ISSUE  |  |
| YOUR CONNECTION TO QUALITY & SERVICE |                                                                                                                                                                                                 | 3        | 42 Assembly                       |                  | 1      |  |