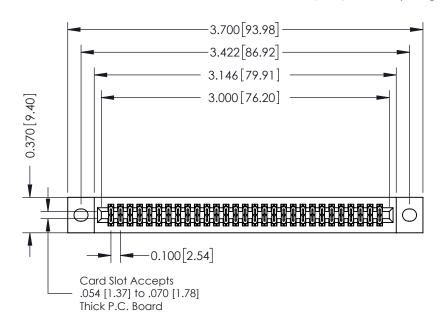

## **See Accompanying Pages for:**

- **Contact Bend Details**
- **Mounting Options**

342 / 392 Card Edge Connector Part Number: 342-058-524-202

YOUR CONNECTION TO QUALITY & SERVICE

|  | ACAD REFERENCE NO | . 342 ENG MASTER |  |  |  |
|--|-------------------|------------------|--|--|--|
|  | DRAWN: J.LEE      | DATE: OCT. 06/09 |  |  |  |
|  | CHECKED:          | DATE:            |  |  |  |
|  | SCALE: NTS        | SHEET 1 OF 3     |  |  |  |
|  | DRAWING NUMBER    | ISSUE            |  |  |  |

342 Assembly

THIS IS A C.A.D. GENERATED DRAWING DO NOT MAKE MANUAL REVISIONS TO MASTER. ISSUE NUMBER

ORIGINAL

1

| 342 / 392 Series Card Edge Connector |                                                                                                                                                                                                 |          | ACAD REFERENCE NO. 342 ENG MASTER |                  |        |  |
|--------------------------------------|-------------------------------------------------------------------------------------------------------------------------------------------------------------------------------------------------|----------|-----------------------------------|------------------|--------|--|
| Contact Bend Detail                  |                                                                                                                                                                                                 | DRAWN:   | J.LEE                             | DATE: OCT. 06/09 |        |  |
|                                      |                                                                                                                                                                                                 | CHECKED: |                                   | DATE:            |        |  |
|                                      | THESE DRAWINGS AND SPECIFICATIONS ARE THE PROPERTY OF EDAC INC.,AND SHALL NOT BE REPRODUCED,OR COPIED OR USED AS THE BASIS FOR THE MANUFACTURE OR SALE OF APPARATUS WITHOUT WRITTEN PERMISSION. | SCALE:   | NTS                               | SHEET :          | 2 OF 3 |  |
| TORONTO, ONTARIO                     |                                                                                                                                                                                                 | DRAWING  | NUMBER                            |                  | ISSUE  |  |
| YOUR CONNECTION TO QUALITY & SERVICE |                                                                                                                                                                                                 | 3        | 42 Assembly                       |                  | 1      |  |