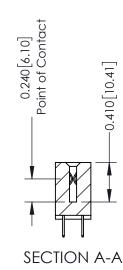

**Mounting Option** 

02-.128 (3.25) Wide Mounting Slots

**Contact Detail** 

524-P.C. Tail .018 Sq.(0.46 Sq.) - Tail LG=.185(4.70) .100 [2.54] Contact Spacing x .200 [5.08] Row Spacing