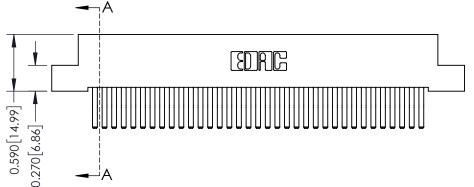

342 Assembly

THIS IS A C.A.D. GENERATED DRAWING DO NOT MAKE MANUAL REVISIONS TO MASTER. ISSUE NUMBER

ORIGINAL

1

| 342 / 392 Series Card Edge Connector<br>Contact Bend Detail |                                                                                                                                                                                                  | ACAD REFERENCE NO. 342 ENG MASTER |             |                  |        |
|-------------------------------------------------------------|--------------------------------------------------------------------------------------------------------------------------------------------------------------------------------------------------|-----------------------------------|-------------|------------------|--------|
|                                                             |                                                                                                                                                                                                  | DRAWN:                            | J.LEE       | DATE: OCT. 06/09 |        |
|                                                             |                                                                                                                                                                                                  | CHECKED:                          |             | DATE:            |        |
| TORONTO, ONTARIO                                            | THESE DRAWINGS AND SPECIFICATIONS ARE THE PROPERTY OF EDAC INC. AND SHALL NOT BE REPRODUCED, OR COPIED OR USED AS THE BASIS FOR THE MANUFACTURE OR SALE OF APPARATUS WITHOUT WRITTEN PERMISSION. | SCALE:                            | NTS         | SHEET :          | 2 OF 3 |
|                                                             |                                                                                                                                                                                                  | DRAWING                           | NUMBER      |                  | ISSUE  |
| YOUR CONNECTION TO QUALITY & SERVICE                        |                                                                                                                                                                                                  | 3                                 | 42 Assembly |                  | 1      |