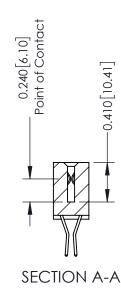

## **Contact Detail**

560-Extender Board Bend (Code 523 Contacts) .100 [2.54] Contact Spacing x .200 [5.08] Row Spacing