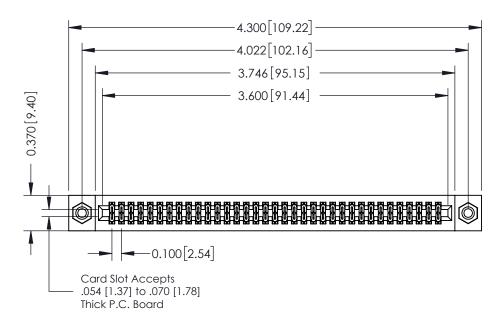

## **See Accompanying Pages for:**

- **Contact Bend Details**
- **Mounting Options**

342 / 392 Card Edge Connector Part Number: 342-070-560-208

YOUR CONNECTION TO QUALITY & SERVICE

CANADA

342 ENG MASTER J.LEE DATE: OCT. 06/09 SHEET 1 OF 3