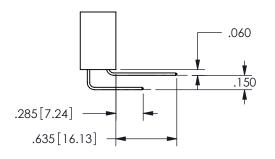

YOUR CONNECTION TO QUALITY & SERVICE

**SECTION A-A** 

ISSUE NUMBER ORIGINAL

1

**Contact Code 558** 

Contact Code 559

**Contact Code 560** 

INSULATOR MATERIAL: THERMOPLASTIC POLYESTER, UL 94V-0

DAP MATERIAL AVAILABLE UPON REQUEST

CONTACT MATERIAL; COPPER ALLOY CONTACT PLATING: GOLD ON THE MATING AREA, TIN PLATING ON THE CONTACT TAILS, NICKEL UNDERPLATE

345/395 SERIES CARD EDGE CONNECTOR CONTACT CODE 555,556,558,559,560 DIMENSIONS

YOUR CONNECTION TO QUALITY & SERVICE

**EDAC INC** TORONTO, ONTARIO CANADA

THESE DRAWINGS AND SPECIFICATIONS ARE THE PROPERTY OF EDAC INC.,AND SHALL NOT BE REPRODUCED, OR COPIED OR USED AS THE BASIS FOR THE MANUFACTURE OR SALE OF APPARATUS WITHOUT WRITTEN PERMISSION.

| ACAD REFERENCE NO.  | 345-ENG-MASTER   |
|---------------------|------------------|
| DRAWN: R.STA.MONICA | DATE:MAY.16/2017 |
| CHECKED:            | DATE:            |
| SCALE: 1:1          | SHEET 2 OF 2     |
| DRAWING NUMBER      | ISSUE            |
| 345-FNG-MASTER      | 1                |