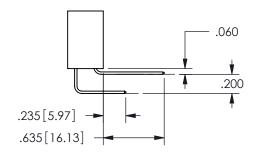

YOUR CONNECTION TO QUALITY & SERVICE

**SECTION A-A** 

ISSUE NUMBER ORIGINAL

1

**Contact Code 558** 

Contact Code 559

**Contact Code 560** 

INSULATOR MATERIAL: THERMOPLASTIC POLYESTER, UL 94V-0

DAP MATERIAL AVAILABLE UPON REQUEST

CONTACT MATERIAL; COPPER ALLOY CONTACT PLATING: GOLD ON THE MATING AREA, TIN PLATING ON THE CONTACT TAILS, NICKEL UNDERPLATE

345/395 SERIES CARD EDGE CONNECTOR CONTACT CODE 555,556,558,559,560 DIMENSIONS

YOUR CONNECTION TO QUALITY & SERVICE

**EDAC INC** TORONTO, ONTARIO CANADA

THESE DRAWINGS AND SPECIFICATIONS ARE THE PROPERTY OF EDAC INC.,AND SHALL NOT BE REPRODUCED, OR COPIED OR USED AS THE BASIS FOR THE MANUFACTURE OR SALE OF APPARATUS WITHOUT WRITTEN PERMISSION.

| ACAD REFERENCE NO.  | 345-ENG-MASTER   |
|---------------------|------------------|
| DRAWN: R.STA.MONICA | DATE:MAY.16/2017 |
| CHECKED:            | DATE:            |
| SCALE: 1:1          | SHEET 2 OF 2     |
| DRAWING NUMBER      | ISSUE            |
| 345-FNG-MASTER      | 1                |