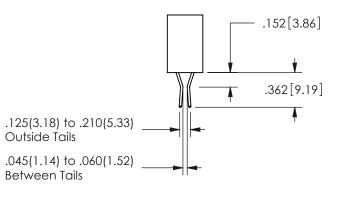

<u>Contact Dimensions:</u>
521-P.C. Tail .025 Sq.(0.64 Sq.) - Tail LG=.150(3.81)
.100 (2.54) Contact Spacing x .200 (5.08) Row Spacing

THIS IS A C.A.D. GENERATED DRAWING DO NOT MAKE MANUAL REVISIONS TO MASTER.

DAP MATERIAL AVAILABLE UPON REQUEST

CONTACT MATERIAL; COPPER ALLOY CONTACT PLATING: GOLD ON THE MATING AREA, TIN PLATING ON THE CONTACT TAILS, NICKEL UNDERPLATE

345/395 SERIES CARD EDGE CONNECTOR CONTACT CODE 555,556,558,559,560 DIMENSIONS