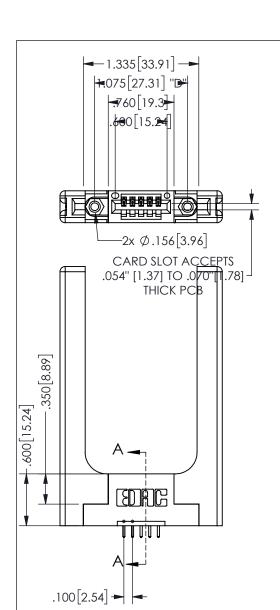

<u>Contact Dimensions:</u>
521-P.C. Tail .025 Sq.(0.64 Sq.) - Tail LG=.150(3.81)
.100 (2.54) Contact Spacing x .200 (5.08) Row Spacing

THIS IS A C.A.D. GENERATED DRAWING DO NOT MAKE MANUAL REVISIONS TO MASTER.

ISSUE NUMBER

1

ORIGINAL

.160 4.06 .330[8.38] POINT OF **CARD SLOT** CONTACT .370 9.4

## 345/395 SERIES CARD EDGE CONNECTOR

PART NUMBER: 345-005-521-158

**EDAC INC** TORONTO, ONTARIO CANADA

THESE DRAWINGS AND SPECIFICATIONS ARE THE PROPERTY OF EDAC INC., AND SHALL NOT BE REPRODUCED, OR COPIED OR USED AS THE BASIS FOR THE MANUFACTURE OR SALE OF APPARATUS WITHOUT WRITTEN PERMISSION.

| ACAD REFERENCE NO.  | 345-ENG-MASTER   |
|---------------------|------------------|
| DRAWN: R.STA.MONICA | DATE:MAY.16/2017 |
| CHECKED:            | DATE:            |
| SCALE: NTS          | SHEET 1 OF 2     |
| DRAWING NUMBER      | ISSUE            |
| 345-ENG-MASTER      | 1                |