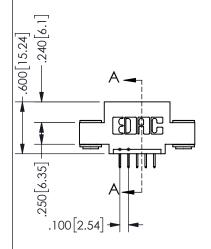

## **SECTION A-A**

345/395 SERIES CARD EDGE CONNECTOR PART NUMBER: 345-005-524-403

**EDAC INC** TORONTO, ONTARIO CANADA

THESE DRAWINGS AND SPECIFICATIONS ARE THE PROPERTY OF EDAC INC.,AND SHALL NOT BE REPRODUCED, OR COPIED OR USED AS THE BASIS FOR THE MANUFACTURE OR SALE OF APPARATUS WITHOUT WRITTEN PERMISSION.

345/395 SERIES CARD EDGE CONNECTOR CONTACT CODE 555,556,558,559,560 DIMENSIONS

YOUR CONNECTION TO QUALITY & SERVICE

**EDAC INC** TORONTO, ONTARIO CANADA

THESE DRAWINGS AND SPECIFICATIONS ARE THE PROPERTY OF EDAC INC.,AND SHALL NOT BE REPRODUCED, OR COPIED OR USED AS THE BASIS FOR THE MANUFACTURE OR SALE OF APPARATUS WITHOUT WRITTEN PERMISSION.