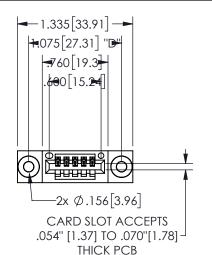

## **SECTION A-A**

345/395 SERIES CARD EDGE CONNECTOR PART NUMBER: 345-005-524-403

**EDAC INC** TORONTO, ONTARIO CANADA

THESE DRAWINGS AND SPECIFICATIONS ARE THE PROPERTY OF EDAC INC.,AND SHALL NOT BE REPRODUCED, OR COPIED OR USED AS THE BASIS FOR THE MANUFACTURE OR SALE OF APPARATUS WITHOUT WRITTEN PERMISSION.

345/395 SERIES CARD EDGE CONNECTOR CONTACT CODE 555,556,558,559,560 DIMENSIONS

YOUR CONNECTION TO QUALITY & SERVICE

**EDAC INC** TORONTO, ONTARIO CANADA

THESE DRAWINGS AND SPECIFICATIONS ARE THE PROPERTY OF EDAC INC.,AND SHALL NOT BE REPRODUCED, OR COPIED OR USED AS THE BASIS FOR THE MANUFACTURE OR SALE OF APPARATUS WITHOUT WRITTEN PERMISSION.