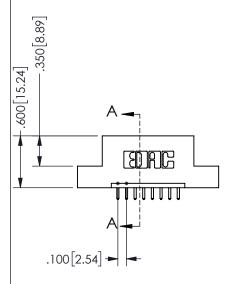

.160 4.06 .330[8.38] POINT OF CARD SLOT CONTACT

## **SECTION A-A**

345/395 SERIES CARD EDGE CONNECTOR PART NUMBER: 345-008-521-102

**EDAC INC** TORONTO, ONTARIO CANADA

THESE DRAWINGS AND SPECIFICATIONS ARE THE PROPERTY OF EDAC INC.,AND SHALL NOT BE REPRODUCED, OR COPIED OR USED AS THE BASIS FOR THE MANUFACTURE OR SALE OF APPARATUS WITHOUT WRITTEN PERMISSION.