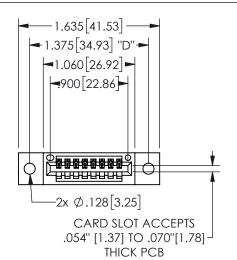

## **SECTION A-A**

345/395 SERIES CARD EDGE CONNECTOR PART NUMBER: 345-008-521-102

**EDAC INC** TORONTO, ONTARIO CANADA

THESE DRAWINGS AND SPECIFICATIONS ARE THE PROPERTY OF EDAC INC.,AND SHALL NOT BE REPRODUCED, OR COPIED OR USED AS THE BASIS FOR THE MANUFACTURE OR SALE OF APPARATUS WITHOUT WRITTEN PERMISSION.

| ACAD REFERENCE NO.  | 345-ENG-MASTER   |
|---------------------|------------------|
| DRAWN: R.STA.MONICA | DATE:MAY.16/2017 |
| CHECKED:            | DATE:            |
| SCALE: NTS          | SHEET 1 OF 2     |
| DRAWING NUMBER      | ISSUE            |
| 345-ENG-MASTER      | 1                |
|                     |                  |