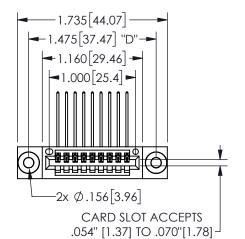

## SECTION A-A

345/395 SERIES CARD EDGE CONNECTOR PART NUMBER: 345-009-559-403

**EDAC INC** TORONTO, ONTARIO CANADA

THESE DRAWINGS AND SPECIFICATIONS ARE THE PROPERTY OF EDAC INC.,AND SHALL NOT BE REPRODUCED, OR COPIED OR USED AS THE BASIS FOR THE MANUFACTURE OR SALE OF APPARATUS WITHOUT WRITTEN PERMISSION.