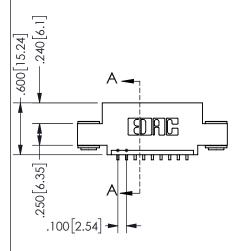

THIS IS A C.A.D. GENERATED DRAWING DO NOT MAKE MANUAL REVISIONS TO MASTER.

ISSUE NUMBER

ORIGINAL

1

THICK PCB

<u>Contact Dimensions:</u>
559-90 Degree Bend (Code 541 Contacts)
See Sheet 2 for Contact Code 555, 556, 558, 559, 560 **Dimensions** 

## SECTION A-A

345/395 SERIES CARD EDGE CONNECTOR PART NUMBER: 345-009-559-403

**EDAC INC** TORONTO, ONTARIO CANADA

THESE DRAWINGS AND SPECIFICATIONS ARE THE PROPERTY OF EDAC INC.,AND SHALL NOT BE REPRODUCED, OR COPIED OR USED AS THE BASIS FOR THE MANUFACTURE OR SALE OF APPARATUS WITHOUT WRITTEN PERMISSION.