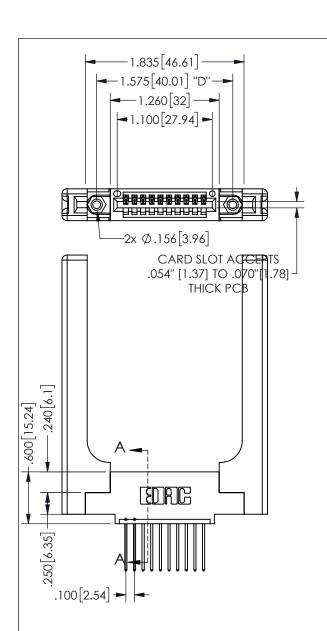

THIS IS A C.A.D. GENERATED DRAWING DO NOT MAKE MANUAL REVISIONS TO MASTER.

ISSUE NUMBER

1

ORIGINAL

.160[4.06] .330[8.38] POINT OF CARD SLOT CONTACT .370 9.4

<u>Contact Dimensions:</u>
540-Wire Wrap .025 Sq.(0.64 Sq.) - Tail LG=.560(14.22)
.100 (2.54) Contact Spacing x .200 (5.08) Row Spacing

345/395 SERIES CARD EDGE CONNECTOR PART NUMBER: 345-010-540-458

**EDAC INC** TORONTO, ONTARIO CANADA

YOUR CONNECTION TO QUALITY & SERVICE

THESE DRAWINGS AND SPECIFICATIONS ARE THE PROPERTY OF EDAC INC.,AND SHALL NOT BE REPRODUCED, OR COPIED OR USED AS THE BASIS FOR THE MANUFACTURE OR SALE OF APPARATUS WITHOUT WRITTEN PERMISSION.