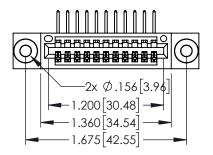

| 345/395 SERIES CARD EDGE CONNECTOR PART NUMBER: 345-011-558-103 |                                                                                           | ACAD REFERENCE NO. 345-ENG-MASIER |             |                 |           |
|-----------------------------------------------------------------|-------------------------------------------------------------------------------------------|-----------------------------------|-------------|-----------------|-----------|
|                                                                 |                                                                                           | DRAWN: R                          | .STA.MONICA | DATE: <b>MA</b> | Y.16/2017 |
|                                                                 |                                                                                           | CHECKED:                          |             | DATE:           |           |
|                                                                 | THESE DRAWINGS AND SPECIFICATIONS ARE THE PROPERTY OF EDAC INCAND                         | SCALE:                            | 1:1         | SHEET 1         | OF 2      |
| TORONIO, ONIARIO                                                | SHALL NOT BE REPRODUCED, OR COPIED                                                        | DRAWING                           | NUMBER      |                 | ISSUE     |
| YOUR CONNECTION TO QUALITY & SERVICE                            | OR USED AS THE BASIS FOR THE MANUFACTURE OR SALE OF APPARATUS WITHOUT WRITTEN PERMISSION. | 345                               | -ENG-MASTER |                 | 1         |
|                                                                 |                                                                                           |                                   |             |                 |           |