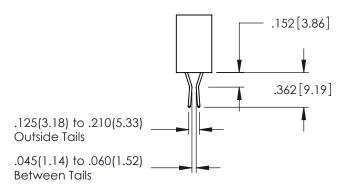

**Contact Code 558** 

Contact Code 559

**Contact Code 560** 

INSULATOR MATERIAL: THERMOPLASTIC POLYESTER, UL 94V-0

DAP MATERIAL AVAILABLE UPON REQUEST

CONTACT MATERIAL; COPPER ALLOY CONTACT PLATING: GOLD ON THE MATING AREA, TIN PLATING ON THE CONTACT TAILS, NICKEL UNDERPLATE