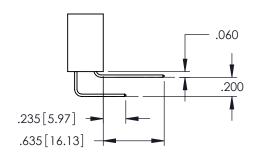

Contact Dimensions:
558-90 Degree Bend (Code 541 Contacts)
See Sheet 2 for Contact Code 555, 556, 558, 559, 560 Dimensions

THIS IS A C.A.D. GENERATED DRAWING DO NOT MAKE MANUAL REVISIONS TO MASTER.

ACAD REFERENCE NO. 345-ENG-MASTER

**Contact Code 558** 

Contact Code 559

**Contact Code 560** 

INSULATOR MATERIAL: THERMOPLASTIC POLYESTER, UL 94V-0

DAP MATERIAL AVAILABLE UPON REQUEST

CONTACT MATERIAL; COPPER ALLOY CONTACT PLATING: GOLD ON THE MATING AREA, TIN PLATING ON THE CONTACT TAILS, NICKEL UNDERPLATE