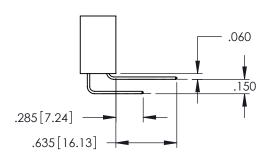

**Contact Code 558** 

Contact Code 559

**Contact Code 560** 

INSULATOR MATERIAL: THERMOPLASTIC POLYESTER, UL 94V-0

DAP MATERIAL AVAILABLE UPON REQUEST

CONTACT MATERIAL; COPPER ALLOY CONTACT PLATING: GOLD ON THE MATING AREA, TIN PLATING ON THE CONTACT TAILS, NICKEL UNDERPLATE