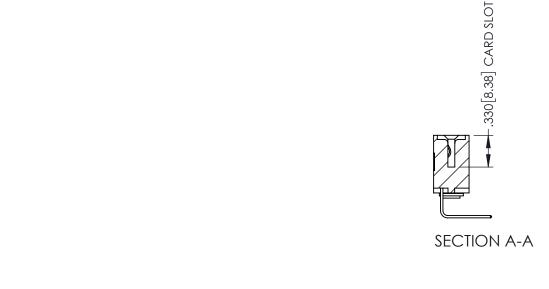

| 345/395 SERIES CARD EDGE CONNECTOR PART NUMBER: 345-011-558-103 |                                                                                           | ACAD REFERENCE NO. 345-ENG-MASIER |             |                 |           |
|-----------------------------------------------------------------|-------------------------------------------------------------------------------------------|-----------------------------------|-------------|-----------------|-----------|
|                                                                 |                                                                                           | DRAWN: R                          | .STA.MONICA | DATE: <b>MA</b> | Y.16/2017 |
|                                                                 |                                                                                           | CHECKED:                          |             | DATE:           |           |
|                                                                 | THESE DRAWINGS AND SPECIFICATIONS ARE THE PROPERTY OF EDAC INCAND                         | SCALE:                            | 1:1         | SHEET 1         | OF 2      |
| TORONIO, ONIARIO                                                | SHALL NOT BE REPRODUCED, OR COPIED                                                        | DRAWING                           | NUMBER      |                 | ISSUE     |
| YOUR CONNECTION TO QUALITY & SERVICE                            | OR USED AS THE BASIS FOR THE MANUFACTURE OR SALE OF APPARATUS WITHOUT WRITTEN PERMISSION. | 345                               | -ENG-MASTER |                 | 1         |
|                                                                 |                                                                                           |                                   |             |                 |           |