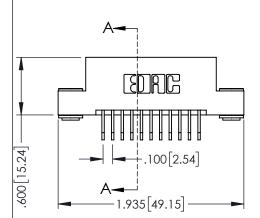

| 345/395 SERIES CARD EDGE CONNECTOR PART NUMBER: 345-011-558-103 |                                                                                           | ACAD REFERENCE NO. 345-ENG-MASIER |             |                 |           |
|-----------------------------------------------------------------|-------------------------------------------------------------------------------------------|-----------------------------------|-------------|-----------------|-----------|
|                                                                 |                                                                                           | DRAWN: R                          | .STA.MONICA | DATE: <b>MA</b> | Y.16/2017 |
|                                                                 |                                                                                           | CHECKED:                          |             | DATE:           |           |
|                                                                 | THESE DRAWINGS AND SPECIFICATIONS ARE THE PROPERTY OF EDAC INCAND                         | SCALE:                            | 1:1         | SHEET 1         | OF 2      |
| TORONIO, ONIARIO                                                | SHALL NOT BE REPRODUCED, OR COPIED                                                        | DRAWING                           | NUMBER      |                 | ISSUE     |
| YOUR CONNECTION TO QUALITY & SERVICE                            | OR USED AS THE BASIS FOR THE MANUFACTURE OR SALE OF APPARATUS WITHOUT WRITTEN PERMISSION. | 345                               | -ENG-MASTER |                 | 1         |
|                                                                 |                                                                                           |                                   |             |                 |           |