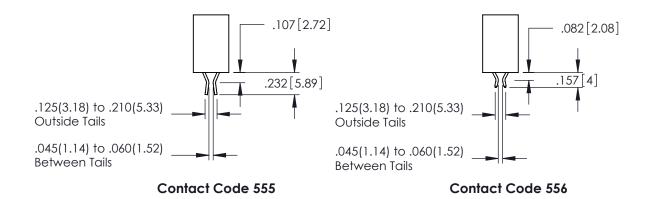

**Contact Code 558** 

Contact Code 559

**Contact Code 560** 

INSULATOR MATERIAL: THERMOPLASTIC POLYESTER, UL 94V-0

DAP MATERIAL AVAILABLE UPON REQUEST

CONTACT MATERIAL; COPPER ALLOY CONTACT PLATING: GOLD ON THE MATING AREA, TIN PLATING ON THE CONTACT TAILS, NICKEL UNDERPLATE

345/395 SERIES CARD EDGE CONNECTOR CONTACT CODE 555,556,558,559,560 DIMENSIONS

YOUR CONNECTION TO QUALITY & SERVICE

ACAD REFERENCE NO. 345-ENG-MASTER DATE:MAY.16/2017 DRAWN: R.STA.MONICA 1:1 SHEET 2 OF 2