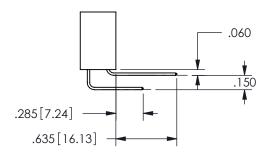

## <u>Contact Dimensions:</u> 521-P.C. Tail .025 Sq.(0.64 Sq.) - Tail LG=.150(3.81) .100 (2.54) Contact Spacing x .200 (5.08) Row Spacing

.160 4.06 .330[8.38] POINT OF CARD SLOT CONTACT .150 [3.81]

SECTION A A

ISSUE NUMBER ORIGINAL

1

**Contact Code 558** 

Contact Code 559

**Contact Code 560** 

INSULATOR MATERIAL: THERMOPLASTIC POLYESTER, UL 94V-0

DAP MATERIAL AVAILABLE UPON REQUEST

CONTACT MATERIAL; COPPER ALLOY CONTACT PLATING: GOLD ON THE MATING AREA, TIN PLATING ON THE CONTACT TAILS, NICKEL UNDERPLATE

345/395 SERIES CARD EDGE CONNECTOR CONTACT CODE 555,556,558,559,560 DIMENSIONS