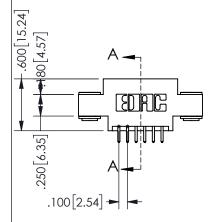

SECTION A A

ISSUE NUMBER ORIGINAL

1

**Contact Code 558** 

Contact Code 559

**Contact Code 560** 

INSULATOR MATERIAL: THERMOPLASTIC POLYESTER, UL 94V-0

DAP MATERIAL AVAILABLE UPON REQUEST

CONTACT MATERIAL; COPPER ALLOY CONTACT PLATING: GOLD ON THE MATING AREA, TIN PLATING ON THE CONTACT TAILS, NICKEL UNDERPLATE

345/395 SERIES CARD EDGE CONNECTOR CONTACT CODE 555,556,558,559,560 DIMENSIONS