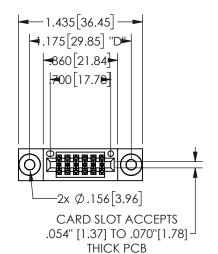

## 345/395 SERIES CARD EDGE CONNECTOR PART NUMBER: 345-012-521-803

YOUR CONNECTION TO QUALITY & SERVICE

**EDAC INC** TORONTO, ONTARIO CANADA

THESE DRAWINGS AND SPECIFICATIONS ARE THE PROPERTY OF EDAC INC.,AND SHALL NOT BE REPRODUCED, OR COPIED OR USED AS THE BASIS FOR THE MANUFACTURE OR SALE OF APPARATUS WITHOUT WRITTEN PERMISSION.

| SECTION A-A         |         |           |  |
|---------------------|---------|-----------|--|
| ACAD REFERENCE NO.  | 345-ENC | G-MASTER  |  |
| DRAWN: R.STA.MONICA | DATE:MA | Y.16/2017 |  |
| CHECKED:            | DATE:   |           |  |
| SCALE: NTS          | SHEET   | OF 2      |  |
| DRAWING NUMBER      |         | ISSUE     |  |
| 345-ENG-MASTER      |         | 1         |  |
|                     |         |           |  |