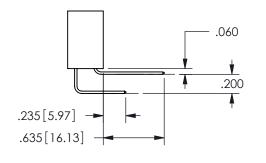

## <u>Contact Dimensions:</u> 521-P.C. Tail .025 Sq.(0.64 Sq.) - Tail LG=.150(3.81) .100 (2.54) Contact Spacing x .200 (5.08) Row Spacing

.160 4.06 .330[8.38] POINT OF CARD SLOT CONTACT .150 [3.81]

SECTION A A

ISSUE NUMBER ORIGINAL

1

**Contact Code 558** 

Contact Code 559

**Contact Code 560** 

INSULATOR MATERIAL: THERMOPLASTIC POLYESTER, UL 94V-0

DAP MATERIAL AVAILABLE UPON REQUEST

CONTACT MATERIAL; COPPER ALLOY CONTACT PLATING: GOLD ON THE MATING AREA, TIN PLATING ON THE CONTACT TAILS, NICKEL UNDERPLATE

345/395 SERIES CARD EDGE CONNECTOR CONTACT CODE 555,556,558,559,560 DIMENSIONS