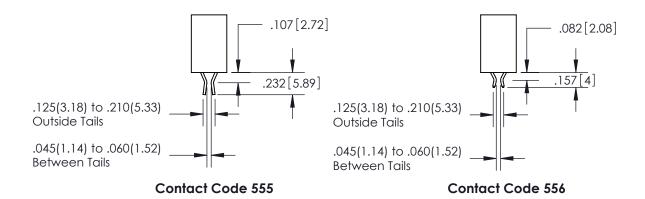

ISSUE NUMBER

ORIGINAL

1

.152[3.86] .362[9.19] .125(3.18) to .210(5.33) .045(1.14) to .060(1.52)

**Contact Code 558** 

**Contact Code 559** 

**Contact Code 560** 

| 345/395 SERIES CARD EDGE CONNECTOR          |
|---------------------------------------------|
| CONTACT CODE 555,556,558,559,560 DIMENSIONS |

Outside Tails

Between Tails

|   | ACAD REFERENCE NO.  | 345-ENG-MASTER   |  |
|---|---------------------|------------------|--|
|   | DRAWN: R.STA.MONICA | DATE:MAY.16/2017 |  |
| ) | CHECKED:            | DATE:            |  |
|   | SCALE: 1:1          | SHEET 2 OF 2     |  |
|   | DRAWING NUMBER      | ISSUE            |  |
|   | 345-ENG-MASTER      | 1                |  |