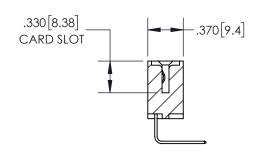

## SECTION A-A

**Contact Dimensions:** 558-90 Degree Bend (Code 541 Contacts) See Sheet 2 for Contact Code 555, 556, 558, 559, 560 Dimensions

INSULATOR MATERIAL: THERMOPLASTIC PBT, UL 94V-0 CONTACT MATERIAL; COPPER TIN ALLOY CONTACT PLATING: GOLD ON THE MATING AREA, TIN PLATING ON THE CONTACT TAILS, NICKEL UNDERPLATE