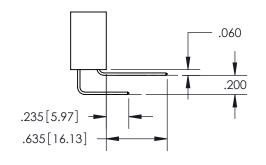

## SECTION A-A

**Contact Dimensions:** 558-90 Degree Bend (Code 541 Contacts) See Sheet 2 for Contact Code 555, 556, 558, 559, 560 Dimensions

INSULATOR MATERIAL: THERMOPLASTIC PBT, UL 94V-0 CONTACT MATERIAL; COPPER TIN ALLOY CONTACT PLATING: GOLD ON THE MATING AREA, TIN PLATING ON THE CONTACT TAILS, NICKEL UNDERPLATE

345/395 SERIES CARD EDGE CONNECTOR PART NUMBER: 345-012-558-404

**EDAC INC** TORONTO, ONTARIO CANADA

YOUR CONNECTION TO QUALITY & SERVICE

THESE DRAWINGS AND SPECIFICATIONS ARE THE PROPERTY OF EDAC INC.,AND SHALL NOT BE REPRODUCED, OR COPIED OR USED AS THE BASIS FOR THE MANUFACTURE OR SALE OF APPARATUS WITHOUT WRITTEN PERMISSION.