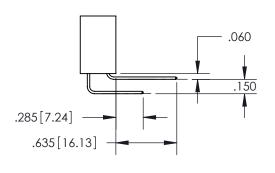

ISSUE NUMBER

ORIGINAL

1

.152[3.86] .362[9.19] .125(3.18) to .210(5.33) .045(1.14) to .060(1.52)

**Contact Code 558** 

**Contact Code 559** 

**Contact Code 560** 

| 345/395 SERIES CARD EDGE CONNECTOR          |
|---------------------------------------------|
| CONTACT CODE 555,556,558,559,560 DIMENSIONS |

Outside Tails

Between Tails

|   | ACAD REFERENCE NO.  | 345-ENG-MASTER   |  |
|---|---------------------|------------------|--|
|   | DRAWN: R.STA.MONICA | DATE:MAY.16/2017 |  |
| ) | CHECKED:            | DATE:            |  |
|   | SCALE: 1:1          | SHEET 2 OF 2     |  |
|   | DRAWING NUMBER      | ISSUE            |  |
|   | 345-ENG-MASTER      | 1                |  |