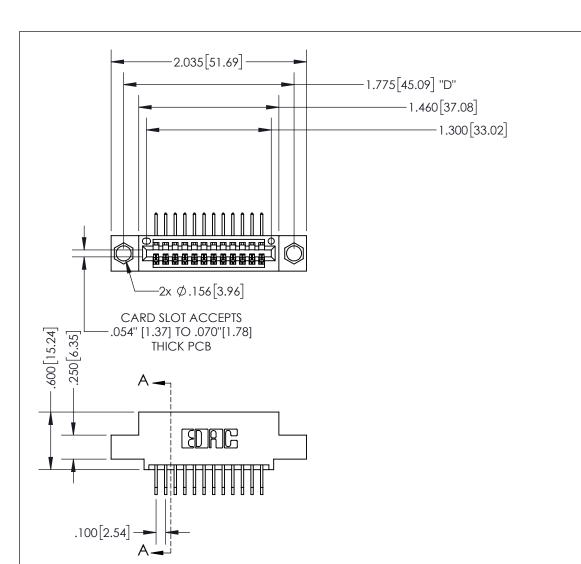

## SECTION A-A

**Contact Dimensions:** 558-90 Degree Bend (Code 541 Contacts) See Sheet 2 for Contact Code 555, 556, 558, 559, 560 Dimensions

INSULATOR MATERIAL: THERMOPLASTIC PBT, UL 94V-0 CONTACT MATERIAL; COPPER TIN ALLOY CONTACT PLATING: GOLD ON THE MATING AREA, TIN PLATING ON THE CONTACT TAILS, NICKEL UNDERPLATE

345/395 SERIES CARD EDGE CONNECTOR PART NUMBER: 345-012-558-404

**EDAC INC** TORONTO, ONTARIO CANADA

YOUR CONNECTION TO QUALITY & SERVICE

THESE DRAWINGS AND SPECIFICATIONS ARE THE PROPERTY OF EDAC INC.,AND SHALL NOT BE REPRODUCED, OR COPIED OR USED AS THE BASIS FOR THE MANUFACTURE OR SALE OF APPARATUS WITHOUT WRITTEN PERMISSION.