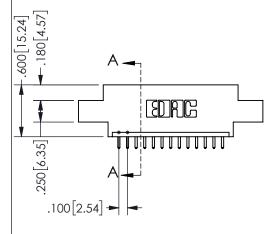

THIS IS A C.A.D. GENERATED DRAWING DO NOT MAKE MANUAL REVISIONS TO MASTER.

ISSUE NUMBER

ORIGINAL

1

2.135[54.23] -1.875[47.63] "D"--1.560<sup>[39.62]</sup> - 1.400 [35.56] --2x Ø.128[3.25] CARD SLOT ACCEPTS .054" [1.37] TO .070"[1.78] <sup>\_</sup> THICK PCB

## **SECTION A-A**

345/395 SERIES CARD EDGE CONNECTOR PART NUMBER: 345-013-521-602

**EDAC INC** TORONTO, ONTARIO CANADA

THESE DRAWINGS AND SPECIFICATIONS ARE THE PROPERTY OF EDAC INC.,AND SHALL NOT BE REPRODUCED, OR COPIED OR USED AS THE BASIS FOR THE MANUFACTURE OR SALE OF APPARATUS WITHOUT WRITTEN PERMISSION.