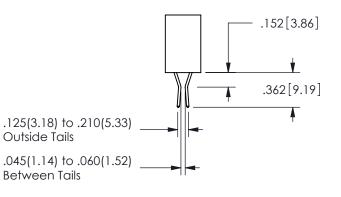

**Contact Dimensions:** 521-P.C. Tail .025 Sq.(0.64 Sq.) - Tail LG=.150(3.81) .100 (2.54) Contact Spacing x .200 (5.08) Row Spacing

.160 4.06 .330[8.38] POINT OF CARD SLOT CONTACT

ISSUE NUMBER ORIGINAL

1

**Contact Code 558** 

Contact Code 559

**Contact Code 560** 

INSULATOR MATERIAL: THERMOPLASTIC POLYESTER, UL 94V-0 DAP MATERIAL AVAILABLE UPON REQUEST

CONTACT MATERIAL; COPPER ALLOY CONTACT PLATING: GOLD ON THE MATING AREA, TIN PLATING ON THE CONTACT TAILS, NICKEL UNDERPLATE