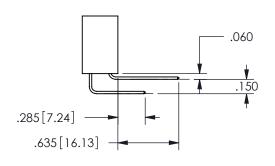

**Contact Dimensions:** 521-P.C. Tail .025 Sq.(0.64 Sq.) - Tail LG=.150(3.81) .100 (2.54) Contact Spacing x .200 (5.08) Row Spacing

.160 4.06 .330[8.38] POINT OF CARD SLOT CONTACT

ISSUE NUMBER ORIGINAL

1

**Contact Code 558** 

Contact Code 559

**Contact Code 560** 

INSULATOR MATERIAL: THERMOPLASTIC POLYESTER, UL 94V-0 DAP MATERIAL AVAILABLE UPON REQUEST

CONTACT MATERIAL; COPPER ALLOY CONTACT PLATING: GOLD ON THE MATING AREA, TIN PLATING ON THE CONTACT TAILS, NICKEL UNDERPLATE