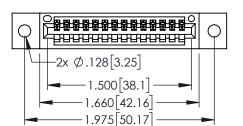

<u>Contact Dimensions:</u>
525-P.C. Tail .018 Sq.(0.46 Sq.) - Tail LG=.150(3.81)
.100 (2.54) Contact Spacing x .200 (5.08) Row Spacing

1

- INSULATOR MATERIAL: THERMOPLASTIC PBT BLACK, UL 94V-0
- CONTACT MATERIAL; COPPER TIN ALLOY CONTACT PLATING: GOLD ON THE MATING AREA, TIN PLATING ON THE CONTACT TAILS, NICKEL UNDERPLATE

| 345/395 SERIES CARD EDGE CONNECTOR |
|------------------------------------|
| PART NUMBER: 345-014-525-602       |

| ACAD REFERENCE NO. 345-ENG-MASTER |                  |  |  |
|-----------------------------------|------------------|--|--|
| DRAWN: R.STA.MONICA               | DATE:MAY.16/2017 |  |  |
| CHECKED:                          | DATE:            |  |  |
| SCALE: 1:1                        | SHEET 1 OF 2     |  |  |
| DRAWING NUMBER                    | ISSUE            |  |  |
| 345-ENG-MASTER                    | 1                |  |  |