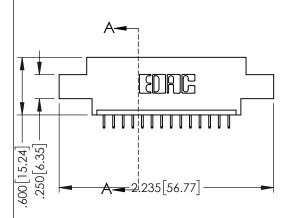

<u>Contact Dimensions:</u>
525-P.C. Tail .018 Sq.(0.46 Sq.) - Tail LG=.150(3.81)
.100 (2.54) Contact Spacing x .200 (5.08) Row Spacing

1

- INSULATOR MATERIAL: THERMOPLASTIC PBT BLACK, UL 94V-0
- CONTACT MATERIAL; COPPER TIN ALLOY CONTACT PLATING: GOLD ON THE MATING AREA, TIN PLATING ON THE CONTACT TAILS, NICKEL UNDERPLATE

| 345/395 SERIES CARD EDGE CONNECTOR |
|------------------------------------|
| PART NUMBER: 345-014-525-602       |

| ACAD REFERENCE NO. 345-ENG-MASTER |                  |  |  |
|-----------------------------------|------------------|--|--|
| DRAWN: R.STA.MONICA               | DATE:MAY.16/2017 |  |  |
| CHECKED:                          | DATE:            |  |  |
| SCALE: 1:1                        | SHEET 1 OF 2     |  |  |
| DRAWING NUMBER                    | ISSUE            |  |  |
| 345-ENG-MASTER                    | 1                |  |  |