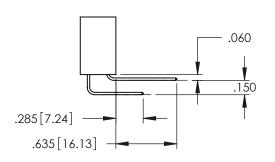

..330[8.38] CARD SLOT .160[4.06] POINT OF CONTACT

**SECTION A-A** 

.107 [2.72] .082 [2.08] .157 [4] .232 [5.89] .125(3.18) to .210(5.33) .125(3.18) to .210(5.33) Outside Tails Outside Tails .045(1.14) to .060(1.52) .045(1.14) to .060(1.52) Between Tails Between Tails **Contact Code 555 Contact Code 556** 

**Contact Code 558** 

## **Contact Code 559**

## Contact Code 560

INSULATOR MATERIAL: THERMOPLASTIC POLYESTER, UL 94V-0 DAP MATERIAL AVAILABLE UPON REQUEST

CONTACT MATERIAL; COPPER ALLOY CONTACT PLATING: GOLD ON THE MATING AREA, TIN PLATING ON THE CONTACT TAILS, NICKEL UNDERPLATE

345/395 SERIES CARD EDGE CONNECTOR CONTACT CODE 555,556,558,559,560 DIMENSIONS

YOUR CONNECTION TO QUALITY & SERVICE

|   | ACAD REFERENCE NO   | . 345-ENG-MASTER         |
|---|---------------------|--------------------------|
|   | DRAWN: R.STA.MONICA | DATE: <b>MAY.16/2017</b> |
|   | CHECKED:            | DATE:                    |
|   | SCALE: 1:1          | SHEET 2 OF 2             |
| D | DRAWING NUMBER      | ISSUE                    |