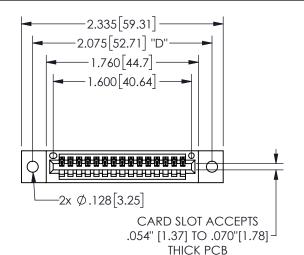

## 345/395 SERIES CARD EDGE CONNECTOR PART NUMBER: 345-015-544-602

YOUR CONNECTION TO QUALITY & SERVICE

**EDAC INC** TORONTO, ONTARIO CANADA

THESE DRAWINGS AND SPECIFICATIONS ARE THE PROPERTY OF EDAC INC.,AND SHALL NOT BE REPRODUCED, OR COPIED OR USED AS THE BASIS FOR THE MANUFACTURE OR SALE OF APPARATUS WITHOUT WRITTEN PERMISSION.

THIS IS A C.A.D. GENERATED DRAWING DO NOT MAKE MANUAL REVISIONS TO MASTER.

ISSUE NUMBER

ORIGINAL

1

<u>Contact Dimensions:</u> 544-Wire Wrap .050x.025(1.27x0.64) - Tail LG=.750(19.05)

.100 (2.54) Contact Spacing x .200 (5.08) Row Spacing