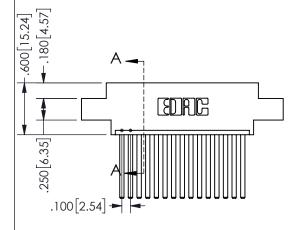

ISSUE NUMBER ORIGINAL

1

**Contact Code 558** 

Contact Code 559

**Contact Code 560** 

INSULATOR MATERIAL: THERMOPLASTIC POLYESTER, UL 94V-0

DAP MATERIAL AVAILABLE UPON REQUEST

CONTACT MATERIAL; COPPER ALLOY CONTACT PLATING: GOLD ON THE MATING AREA, TIN PLATING ON THE CONTACT TAILS, NICKEL UNDERPLATE

345/395 SERIES CARD EDGE CONNECTOR CONTACT CODE 555,556,558,559,560 DIMENSIONS

YOUR CONNECTION TO QUALITY & SERVICE

**EDAC INC** TORONTO, ONTARIO CANADA

THESE DRAWINGS AND SPECIFICATIONS ARE THE PROPERTY OF EDAC INC.,AND SHALL NOT BE REPRODUCED, OR COPIED OR USED AS THE BASIS FOR THE MANUFACTURE OR SALE OF APPARATUS WITHOUT WRITTEN PERMISSION.