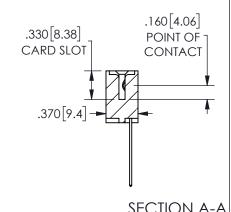

ISSUE NUMBER ORIGINAL

1

**Contact Code 558** 

Contact Code 559

**Contact Code 560** 

INSULATOR MATERIAL: THERMOPLASTIC POLYESTER, UL 94V-0

DAP MATERIAL AVAILABLE UPON REQUEST

CONTACT MATERIAL; COPPER ALLOY CONTACT PLATING: GOLD ON THE MATING AREA, TIN PLATING ON THE CONTACT TAILS, NICKEL UNDERPLATE

345/395 SERIES CARD EDGE CONNECTOR CONTACT CODE 555,556,558,559,560 DIMENSIONS

YOUR CONNECTION TO QUALITY & SERVICE

**EDAC INC** TORONTO, ONTARIO CANADA

THESE DRAWINGS AND SPECIFICATIONS ARE THE PROPERTY OF EDAC INC.,AND SHALL NOT BE REPRODUCED, OR COPIED OR USED AS THE BASIS FOR THE MANUFACTURE OR SALE OF APPARATUS WITHOUT WRITTEN PERMISSION.