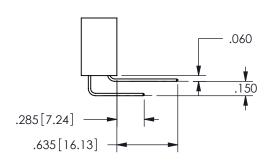

THIS IS A C.A.D. GENERATED DRAWING DO NOT MAKE MANUAL REVISIONS TO MASTER.

ISSUE NUMBER

ORIGINAL

1

<u>Contact Dimensions:</u> 544-Wire Wrap .050x.025(1.27x0.64) - Tail LG=.750(19.05)

.100 (2.54) Contact Spacing x .200 (5.08) Row Spacing

## 345/395 SERIES CARD EDGE CONNECTOR PART NUMBER: 345-015-544-602

YOUR CONNECTION TO QUALITY & SERVICE

**EDAC INC** TORONTO, ONTARIO CANADA

THESE DRAWINGS AND SPECIFICATIONS ARE THE PROPERTY OF EDAC INC.,AND SHALL NOT BE REPRODUCED, OR COPIED OR USED AS THE BASIS FOR THE MANUFACTURE OR SALE OF APPARATUS WITHOUT WRITTEN PERMISSION.