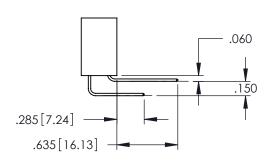

DATE:MAY.16/2017 1:1 SHEET 1 OF 2

345-ENG-MASTER

**Contact Code 558** 

Contact Code 559

**Contact Code 560** 

INSULATOR MATERIAL: THERMOPLASTIC POLYESTER, UL 94V-0

DAP MATERIAL AVAILABLE UPON REQUEST

CONTACT MATERIAL; COPPER ALLOY CONTACT PLATING: GOLD ON THE MATING AREA, TIN PLATING ON THE CONTACT TAILS, NICKEL UNDERPLATE

345/395 SERIES CARD EDGE CONNECTOR CONTACT CODE 555,556,558,559,560 DIMENSIONS

YOUR CONNECTION TO QUALITY & SERVICE

ACAD REFERENCE NO. 345-ENG-MASTER DATE:MAY.16/2017 DRAWN: R.STA.MONICA 1:1 SHEET 2 OF 2