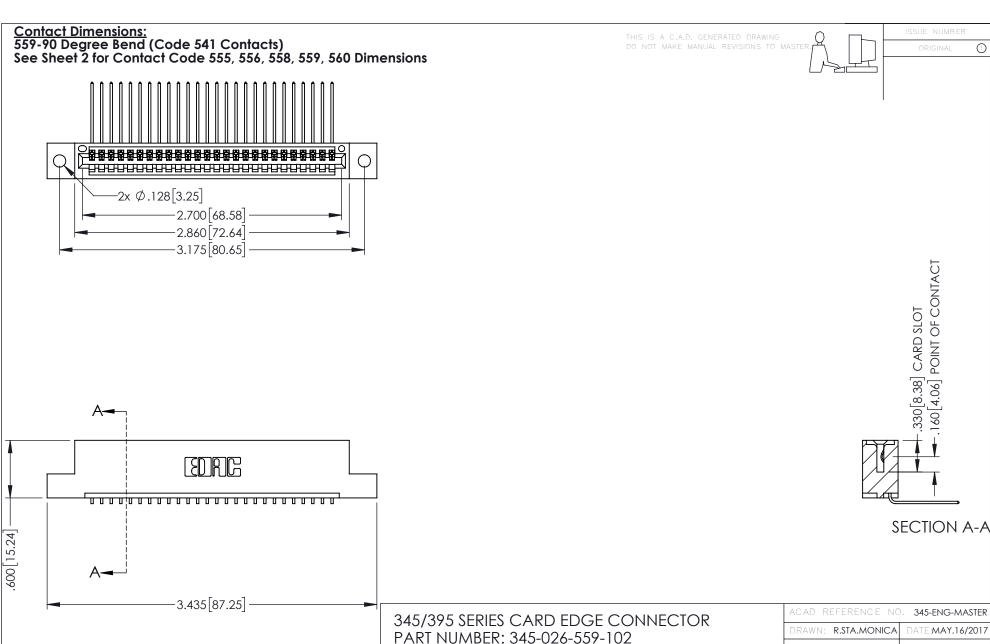

INSULATOR MATERIAL: THERMOPLASTIC PBT BLACK, UL 94V-0 CONTACT MATERIAL; COPPER TIN ALLOY

CONTACT PLATING: GOLD ON THE MATING AREA, TIN PLATING ON THE CONTACT TAILS, NICKEL UNDERPLATE

YOUR CONNECTION TO QUALITY & SERVICE

DATE:MAY.16/2017 1:1 SHEET 1 OF 2

345-ENG-MASTER











**Contact Code 558** 

Contact Code 559

**Contact Code 560** 

INSULATOR MATERIAL: THERMOPLASTIC POLYESTER, UL 94V-0

DAP MATERIAL AVAILABLE UPON REQUEST

CONTACT MATERIAL; COPPER ALLOY CONTACT PLATING: GOLD ON THE MATING AREA, TIN PLATING ON THE CONTACT TAILS, NICKEL UNDERPLATE

345/395 SERIES CARD EDGE CONNECTOR CONTACT CODE 555,556,558,559,560 DIMENSIONS

YOUR CONNECTION TO QUALITY & SERVICE

ACAD REFERENCE NO. 345-ENG-MASTER DATE:MAY.16/2017 DRAWN: R.STA.MONICA 1:1 SHEET 2 OF 2

345-ENG-MASTER