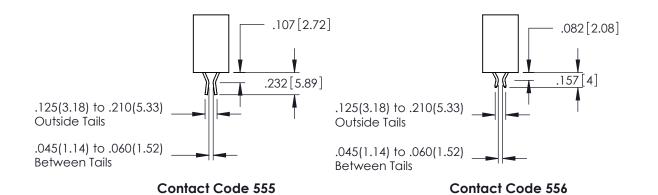

345/395 SERIES CARD EDGE CONNECTOR CONTACT CODE 555,556,558,559,560 DIMENSIONS

YOUR CONNECTION TO QUALITY & SERVICE

ACAD REFERENCE NO. 345-ENG-MASTER DATE:MAY.16/2017 DRAWN: R.STA.MONICA 1:1 SHEET 2 OF 2

DATE:MAY.16/2017 1:1 SHEET 1 OF 2

345-ENG-MASTER

**Contact Code 558** 

Contact Code 559

**Contact Code 560** 

INSULATOR MATERIAL: THERMOPLASTIC POLYESTER, UL 94V-0

DAP MATERIAL AVAILABLE UPON REQUEST

CONTACT MATERIAL; COPPER ALLOY CONTACT PLATING: GOLD ON THE MATING AREA, TIN PLATING ON THE CONTACT TAILS, NICKEL UNDERPLATE