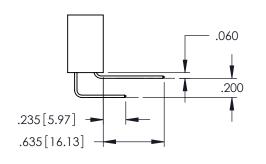

DATE:MAY.16/2017 1:1 SHEET 1 OF 2

345-ENG-MASTER

**Contact Code 558** 

Contact Code 559

**Contact Code 560** 

INSULATOR MATERIAL: THERMOPLASTIC POLYESTER, UL 94V-0

DAP MATERIAL AVAILABLE UPON REQUEST

CONTACT MATERIAL; COPPER ALLOY CONTACT PLATING: GOLD ON THE MATING AREA, TIN PLATING ON THE CONTACT TAILS, NICKEL UNDERPLATE

345/395 SERIES CARD EDGE CONNECTOR CONTACT CODE 555,556,558,559,560 DIMENSIONS

YOUR CONNECTION TO QUALITY & SERVICE

ACAD REFERENCE NO. 345-ENG-MASTER DATE:MAY.16/2017 DRAWN: R.STA.MONICA 1:1 SHEET 2 OF 2