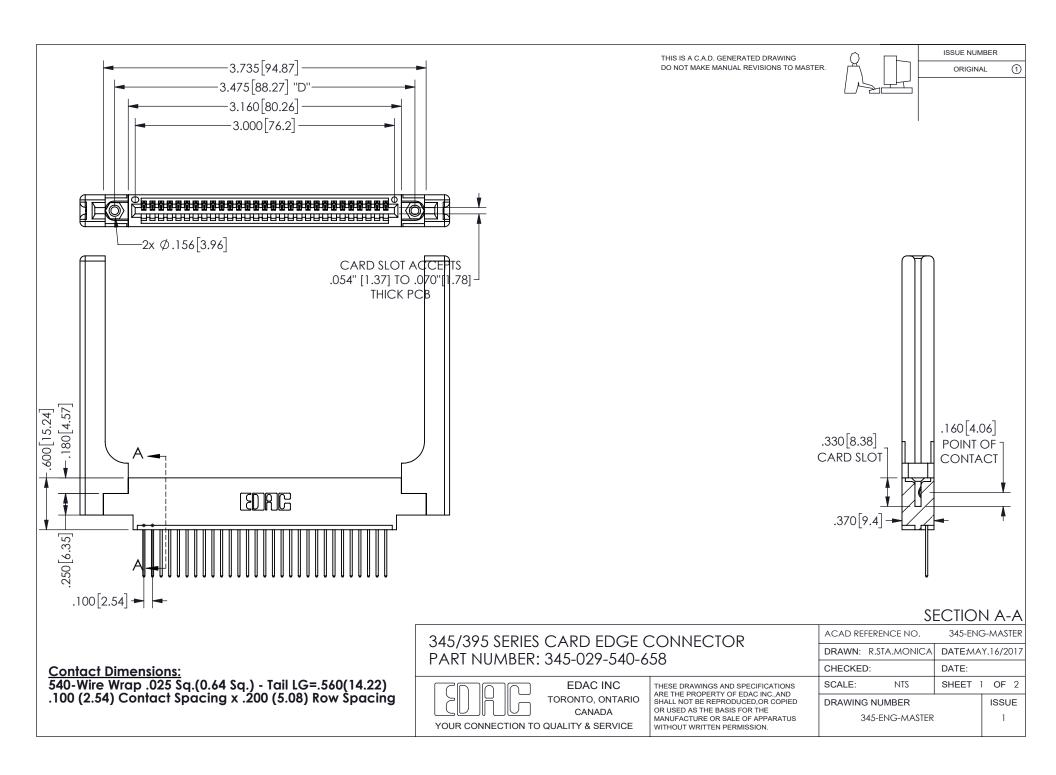

ISSUE NUMBER ORIGINAL

1

**Contact Code 558** 

Contact Code 559

Contact Code 560

INSULATOR MATERIAL: THERMOPLASTIC POLYESTER, UL 94V-0 DAP MATERIAL AVAILABLE UPON REQUEST

CONTACT MATERIAL; COPPER ALLOY

CONTACT PLATING: GOLD ON THE MATING AREA, TIN PLATING ON THE CONTACT TAILS, NICKEL UNDERPLATE

## 345/395 SERIES CARD EDGE CONNECTOR CONTACT CODE 555,556,558,559,560 DIMENSIONS

YOUR CONNECTION TO QUALITY & SERVICE

**EDAC INC** TORONTO, ONTARIO CANADA

THESE DRAWINGS AND SPECIFICATIONS ARE THE PROPERTY OF EDAC INC.,AND SHALL NOT BE REPRODUCED, OR COPIED OR USED AS THE BASIS FOR THE MANUFACTURE OR SALE OF APPARATUS WITHOUT WRITTEN PERMISSION.

| ACAD REFERENCE NO.  | 345-ENG-MASTER   |
|---------------------|------------------|
| DRAWN: R.STA.MONICA | DATE:MAY.16/2017 |
| CHECKED:            | DATE:            |
| SCALE: 1:1          | SHEET 2 OF 2     |
| DRAWING NUMBER      | ISSUE            |
| 345-ENG-MASTER      | 1                |