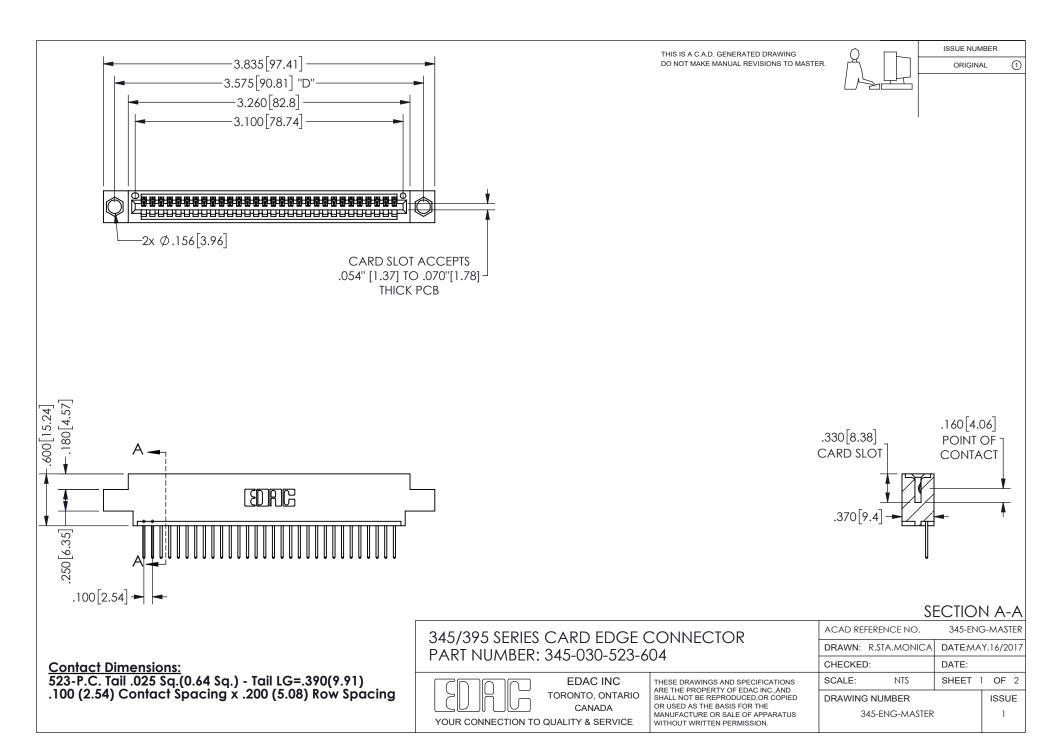

ISSUE NUMBER ORIGINAL

1

**Contact Code 558** 

Contact Code 559

Contact Code 560

INSULATOR MATERIAL: THERMOPLASTIC POLYESTER, UL 94V-0 DAP MATERIAL AVAILABLE UPON REQUEST

CONTACT MATERIAL; COPPER ALLOY

CONTACT PLATING: GOLD ON THE MATING AREA, TIN PLATING ON THE CONTACT TAILS, NICKEL UNDERPLATE

## 345/395 SERIES CARD EDGE CONNECTOR CONTACT CODE 555,556,558,559,560 DIMENSIONS

YOUR CONNECTION TO QUALITY & SERVICE

**EDAC INC** TORONTO, ONTARIO CANADA

THESE DRAWINGS AND SPECIFICATIONS ARE THE PROPERTY OF EDAC INC.,AND SHALL NOT BE REPRODUCED, OR COPIED OR USED AS THE BASIS FOR THE MANUFACTURE OR SALE OF APPARATUS WITHOUT WRITTEN PERMISSION.

| ACAD REFERENCE NO.  | 345-ENG-MASTER   |
|---------------------|------------------|
| DRAWN: R.STA.MONICA | DATE:MAY.16/2017 |
| CHECKED:            | DATE:            |
| SCALE: 1:1          | SHEET 2 OF 2     |
| DRAWING NUMBER      | ISSUE            |
| 345-ENG-MASTER      | 1                |