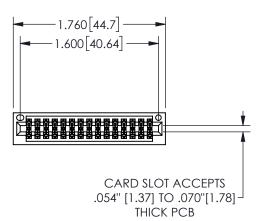

## SECTION A-A

345/395 SERIES CARD EDGE CONNECTOR PART NUMBER: 345-030-524-201

**EDAC INC** TORONTO, ONTARIO CANADA

THESE DRAWINGS AND SPECIFICATIONS ARE THE PROPERTY OF EDAC INC.,AND SHALL NOT BE REPRODUCED, OR COPIED OR USED AS THE BASIS FOR THE MANUFACTURE OR SALE OF APPARATUS WITHOUT WRITTEN PERMISSION.