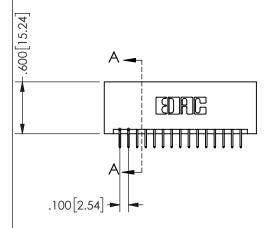

THIS IS A C.A.D. GENERATED DRAWING DO NOT MAKE MANUAL REVISIONS TO MASTER.

ISSUE NUMBER

ORIGINAL

1

<u>Contact Dimensions:</u>
524-P.C. Tail .018 Sq.(0.46 Sq.) - Tail LG=.175(4.45)
.100 (2.54) Contact Spacing x .200 (5.08) Row Spacing