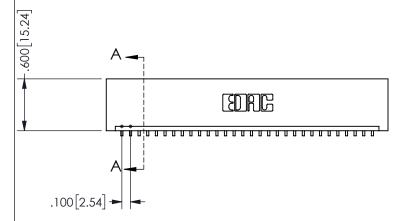

SECTION A-A

ISSUE NUMBER ORIGINAL

1

**Contact Code 558** 

Contact Code 559

**Contact Code 560** 

INSULATOR MATERIAL: THERMOPLASTIC POLYESTER, UL 94V-0 DAP MATERIAL AVAILABLE UPON REQUEST

CONTACT MATERIAL; COPPER ALLOY

CONTACT PLATING: GOLD ON THE MATING AREA, TIN PLATING ON THE CONTACT TAILS, NICKEL UNDERPLATE