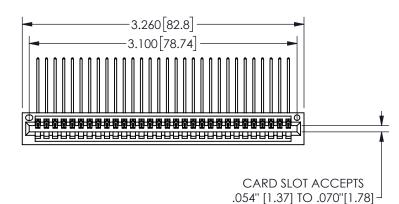

THIS IS A C.A.D. GENERATED DRAWING DO NOT MAKE MANUAL REVISIONS TO MASTER.

ISSUE NUMBER

ORIGINAL

1

THICK PCB

.160 4.06 .330[8.38] POINT OF CARD SLOT CONTACT

<u>Contact Dimensions:</u>
559-90 Degree Bend (Code 541 Contacts)
See Sheet 2 for Contact Code 555, 556, 558, 559, 560 **Dimensions** 

345/395 SERIES CARD EDGE CONNECTOR PART NUMBER: 345-030-559-101

YOUR CONNECTION TO QUALITY & SERVICE

**EDAC INC** TORONTO, ONTARIO CANADA

THESE DRAWINGS AND SPECIFICATIONS ARE THE PROPERTY OF EDAC INC.,AND SHALL NOT BE REPRODUCED, OR COPIED OR USED AS THE BASIS FOR THE MANUFACTURE OR SALE OF APPARATUS WITHOUT WRITTEN PERMISSION.