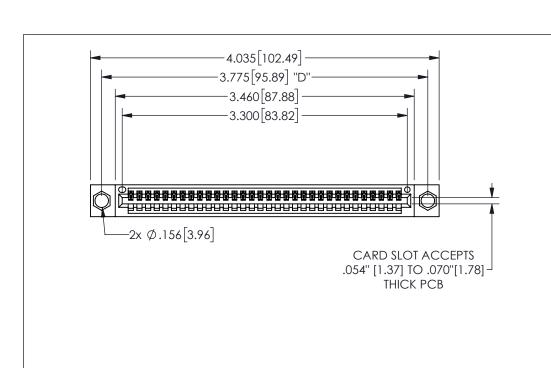

## -.180[4.57] 600 15.24 .250[6.35] .100[2.54]

<u>Contact Dimensions:</u>
500-Wire Hole .050x.025(1.27x0.64) - Tail LG=.260(6.60) .100 (2.54) Contact Spacing x .200 (5.08) Row Spacing

| 345/395 SERIES CARD EDGE CONNECTOR |
|------------------------------------|
| PART NUMBER: 345-032-500-604       |