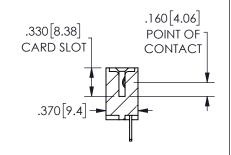

**SECTION A-A** 

ISSUE NUMBER ORIGINAL

1

**Contact Code 558** 

Contact Code 559

**Contact Code 560** 

INSULATOR MATERIAL: THERMOPLASTIC POLYESTER, UL 94V-0 DAP MATERIAL AVAILABLE UPON REQUEST

CONTACT MATERIAL; COPPER ALLOY

CONTACT PLATING: GOLD ON THE MATING AREA, TIN PLATING ON THE CONTACT TAILS, NICKEL UNDERPLATE