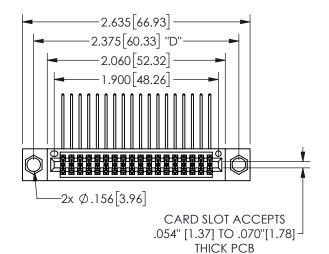

## 345/395 SERIES CARD EDGE CONNECTOR PART NUMBER: 345-036-559-504

YOUR CONNECTION TO QUALITY & SERVICE

**EDAC INC** TORONTO, ONTARIO CANADA

THESE DRAWINGS AND SPECIFICATIONS ARE THE PROPERTY OF EDAC INC.,AND SHALL NOT BE REPRODUCED, OR COPIED OR USED AS THE BASIS FOR THE MANUFACTURE OR SALE OF APPARATUS WITHOUT WRITTEN PERMISSION.

| ACAD REFERENCE NO.  | 345-ENG-MASTER  |   |  |
|---------------------|-----------------|---|--|
| DRAWN: R.STA.MONICA | DATEMAY.16/2017 |   |  |
| CHECKED:            | DATE:           |   |  |
| SCALE: NTS          | SHEET 1 OF      | 2 |  |
| DRAWING NUMBER      | ISSU            | E |  |
| 345-ENG-MASTER      | 1               | 1 |  |
|                     |                 |   |  |