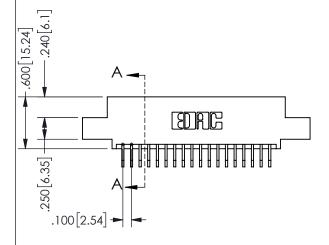

SECTION A-A

ORIGINAL 1

ISSUE NUMBER

**Contact Code 558** 

Contact Code 559

**Contact Code 560** 

INSULATOR MATERIAL: THERMOPLASTIC POLYESTER, UL 94V-0 DAP MATERIAL AVAILABLE UPON REQUEST

CONTACT MATERIAL; COPPER ALLOY CONTACT PLATING: GOLD ON THE MATING AREA, TIN PLATING ON THE CONTACT TAILS, NICKEL UNDERPLATE

|  | ACAD REFERENCE NO.  | 345-ENG-MASTER |           |  |
|--|---------------------|----------------|-----------|--|
|  | DRAWN: R.STA.MONICA | DATE:MA        | Y.16/2017 |  |
|  | CHECKED:            | DATE:          |           |  |
|  | SCALE: 1:1          | SHEET          | 2 OF 2    |  |
|  | DRAWING NUMBER      |                | ISSUE     |  |
|  | 345-ENG-MASTER      |                | 1         |  |