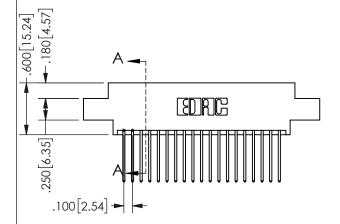

THIS IS A C.A.D. GENERATED DRAWING -2.735[69.47] DO NOT MAKE MANUAL REVISIONS TO MASTER. 2.475[62.87] "D' 2.160 54.86 -2.000 [50.8]

ISSUE NUMBER ORIGINAL 1

-2x Ø.156[3.96]

CARD SLOT ACCEPTS .054" [1.37] TO .070"[1.78] <sup>⊥</sup> THICK PCB

.160 4.06 .330[8.38] POINT OF CARD SLOT CONTACT .370 9.4