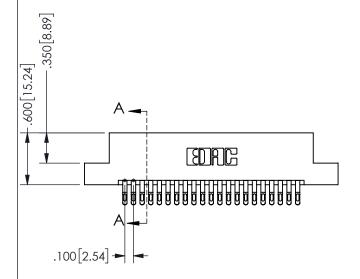

## 345/395 SERIES CARD EDGE CONNECTOR PART NUMBER: 345-042-555-202

YOUR CONNECTION TO QUALITY & SERVICE

**EDAC INC** TORONTO, ONTARIO CANADA

THESE DRAWINGS AND SPECIFICATIONS ARE THE PROPERTY OF EDAC INC.,AND SHALL NOT BE REPRODUCED, OR COPIED OR USED AS THE BASIS FOR THE MANUFACTURE OR SALE OF APPARATUS WITHOUT WRITTEN PERMISSION.

|  | ACAD REFERENCE NO.  | 345-ENG-MASTER   |       |  |
|--|---------------------|------------------|-------|--|
|  | DRAWN: R.STA.MONICA | DATE:MAY.16/2017 |       |  |
|  | CHECKED:            | DATE:            |       |  |
|  | SCALE: NTS          | SHEET            | OF 2  |  |
|  | DRAWING NUMBER      |                  | ISSUE |  |
|  | 345-ENG-MASTER      |                  | 1     |  |
|  |                     |                  |       |  |

INSULATOR MATERIAL: THERMOPLASTIC POLYESTER, UL 94V-0 DAP MATERIAL AVAILABLE UPON REQUEST

CONTACT MATERIAL; COPPER ALLOY CONTACT PLATING: GOLD ON THE MATING AREA, TIN PLATING ON THE CONTACT TAILS, NICKEL UNDERPLATE