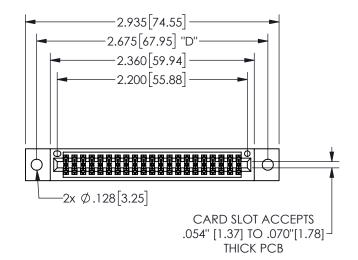

## 345/395 SERIES CARD EDGE CONNECTOR PART NUMBER: 345-042-555-202

YOUR CONNECTION TO QUALITY & SERVICE

**EDAC INC** TORONTO, ONTARIO CANADA

THESE DRAWINGS AND SPECIFICATIONS ARE THE PROPERTY OF EDAC INC.,AND SHALL NOT BE REPRODUCED, OR COPIED OR USED AS THE BASIS FOR THE MANUFACTURE OR SALE OF APPARATUS WITHOUT WRITTEN PERMISSION.

|  | ACAD REFERENCE NO.  | 345-ENG-MASTER   |       |  |
|--|---------------------|------------------|-------|--|
|  | DRAWN: R.STA.MONICA | DATE:MAY.16/2017 |       |  |
|  | CHECKED:            | DATE:            |       |  |
|  | SCALE: NTS          | SHEET            | OF 2  |  |
|  | DRAWING NUMBER      |                  | ISSUE |  |
|  | 345-ENG-MASTER      |                  | 1     |  |
|  |                     |                  |       |  |