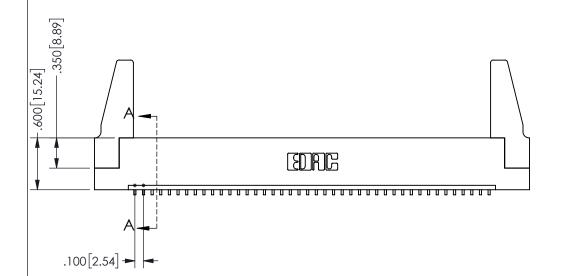

SECTION A-A

ISSUE NUMBER ORIGINAL

1

**Contact Code 558** 

Contact Code 559

**Contact Code 560** 

INSULATOR MATERIAL: THERMOPLASTIC POLYESTER, UL 94V-0 DAP MATERIAL AVAILABLE UPON REQUEST

CONTACT MATERIAL; COPPER ALLOY

CONTACT PLATING: GOLD ON THE MATING AREA, TIN PLATING ON THE CONTACT TAILS, NICKEL UNDERPLATE

## 345/395 SERIES CARD EDGE CONNECTOR CONTACT CODE 555,556,558,559,560 DIMENSIONS

YOUR CONNECTION TO QUALITY & SERVICE

**EDAC INC** TORONTO, ONTARIO CANADA

THESE DRAWINGS AND SPECIFICATIONS ARE THE PROPERTY OF EDAC INC.,AND SHALL NOT BE REPRODUCED, OR COPIED OR USED AS THE BASIS FOR THE MANUFACTURE OR SALE OF APPARATUS WITHOUT WRITTEN PERMISSION.

| ACAD REFERENCE NO.  | 345-ENG-MASTER   |
|---------------------|------------------|
| DRAWN: R.STA.MONICA | DATE:MAY.16/2017 |
| CHECKED:            | DATE:            |
| SCALE: 1:1          | SHEET 2 OF 2     |
| DRAWING NUMBER      | ISSUE            |
| 345-ENG-MASTER      | 1                |