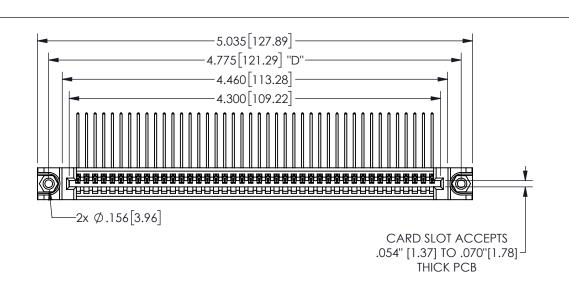

THIS IS A C.A.D. GENERATED DRAWING DO NOT MAKE MANUAL REVISIONS TO MASTER.

ISSUE NUMBER ORIGINAL

1

.160 4.06 .330[8.38] POINT OF CARD SLOT CONTACT .370 9.4

<u>Contact Dimensions:</u>
559-90 Degree Bend (Code 541 Contacts)
See Sheet 2 for Contact Code 555, 556, 558, 559, 560 **Dimensions** 

| 345/395 SERIES CARD EDGE CONNECTOR |
|------------------------------------|
| PART NUMBER: 345-042-559-188       |

YOUR CONNECTION TO QUALITY & SERVICE

**EDAC INC** TORONTO, ONTARIO CANADA

THESE DRAWINGS AND SPECIFICATIONS ARE THE PROPERTY OF EDAC INC.,AND SHALL NOT BE REPRODUCED,OR COPIED OR USED AS THE BASIS FOR THE MANUFACTURE OR SALE OF APPARATUS WITHOUT WRITTEN PERMISSION.

|                     | 0.  |         | , , , , , |
|---------------------|-----|---------|-----------|
| ACAD REFERENCE NO.  |     | 345-ENC | 9-MASTER  |
| DRAWN: R.STA.MONICA |     | DATE:MA | Y.16/2017 |
| CHECKED:            |     | DATE:   |           |
| SCALE:              | NTS | SHEET 1 | OF 2      |
| DRAWING NUMBER      |     |         | ISSUE     |
| 345-ENG-MASTER      |     |         | 1         |