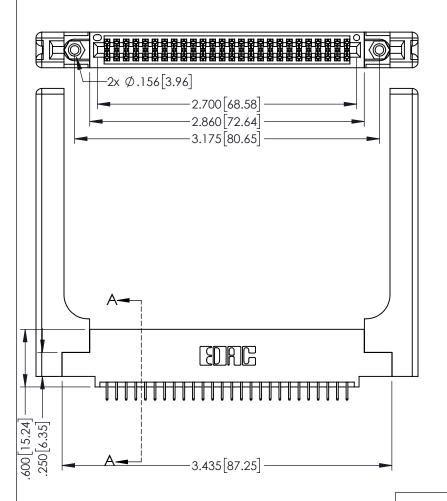

<u>Contact Dimensions:</u>
525-P.C. Tail .018 Sq.(0.46 Sq.) - Tail LG=.150(3.81)
.100 (2.54) Contact Spacing x .200 (5.08) Row Spacing

1

.160[4.06] POINT OF CONTACT CARD SLOT **SECTION A-A** 

INSULATOR MATERIAL: THERMOPLASTIC PBT BLACK, UL 94V-0

CONTACT MATERIAL; COPPER TIN ALLOY CONTACT PLATING: GOLD ON THE MATING AREA, TIN PLATING ON THE CONTACT TAILS, NICKEL UNDERPLATE

| 345/395 SERIES CARD EDGE CONNECTOR |
|------------------------------------|
| PART NUMBER: 345-052-525-558       |

YOUR CONNECTION TO QUALITY & SERVICE

| ACAD REFERENCE NO. 345-ENG-MASTER |                 |           |  |  |
|-----------------------------------|-----------------|-----------|--|--|
| DRAWN: R.STA.MONICA               | DATE: <b>MA</b> | Y.16/2017 |  |  |
| CHECKED:                          | DATE:           |           |  |  |
| SCALE: 1:1                        | SHEET 1         | OF 2      |  |  |
| DRAWING NUMBER                    |                 | ISSUE     |  |  |
| 345-ENG-MASTER                    |                 | 1         |  |  |