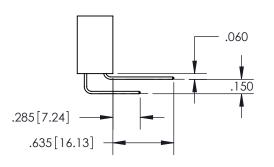

YOUR CONNECTION TO QUALITY & SERVICE

345-ENG-MASTER

MANUFACTURE OR SALE OF APPARATUS

WITHOUT WRITTEN PERMISSION.

ISSUE NUMBER ORIGINAL

1

**Contact Code 558** 

Contact Code 559