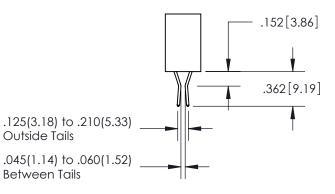

**Contact Code 560** 

- INSULATOR MATERIAL: THERMOPLASTIC POLYESTER, UL 94V-0
- DAP MATERIAL AVAILABLE UPON REQUEST
- CONTACT MATERIAL; COPPER ALLOY

CONTACT PLATING: GOLD ON THE MATING AREA, TIN PLATING ON THE CONTACT TAILS, NICKEL UNDERPLATE