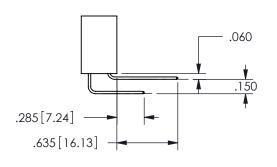

## .240[6.1] .600[15.24] 250 [6.35] .100[2.54]

<u>Contact Dimensions:</u>
555-Extender Board Bend (Code 500 Contacts)
See Sheet 2 for Contact Code 555, 556, 558, 559, 560 **Dimensions** 

| 345/395 SERIES CARD EDGE CONNECTOR |
|------------------------------------|
| PART NUMBER: 345-054-555-512       |

SECTION A-A

ISSUE NUMBER ORIGINAL

1

**Contact Code 558** 

Contact Code 559

**Contact Code 560** 

INSULATOR MATERIAL: THERMOPLASTIC POLYESTER, UL 94V-0

DAP MATERIAL AVAILABLE UPON REQUEST

CONTACT MATERIAL; COPPER ALLOY

CONTACT PLATING: GOLD ON THE MATING AREA, TIN PLATING ON THE CONTACT TAILS, NICKEL UNDERPLATE

345/395 SERIES CARD EDGE CONNECTOR CONTACT CODE 555,556,558,559,560 DIMENSIONS