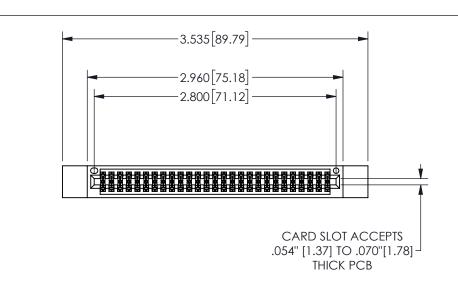

THIS IS A C.A.D. GENERATED DRAWING DO NOT MAKE MANUAL REVISIONS TO MASTER.

ISSUE NUMBER

ORIGINAL

1

.160 4.06 .330[8.38] POINT OF CARD SLOT CONTACT

## .240[6.1] .600[15.24] 250 [6.35] .100[2.54]

<u>Contact Dimensions:</u>
555-Extender Board Bend (Code 500 Contacts)
See Sheet 2 for Contact Code 555, 556, 558, 559, 560 **Dimensions** 

| 345/395 SERIES CARD EDGE CONNECTOR |
|------------------------------------|
| PART NUMBER: 345-054-555-512       |