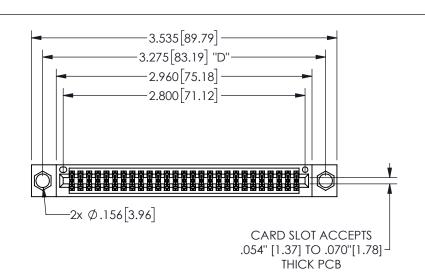

| 345/395 SERIES CARD EDGE CONNECTOR |
|------------------------------------|
| PART NUMBER: 345-054-560-204       |

YOUR CONNECTION TO QUALITY & SERVICE

**EDAC INC** TORONTO, ONTARIO CANADA

THESE DRAWINGS AND SPECIFICATIONS ARE THE PROPERTY OF EDAC INC.,AND SHALL NOT BE REPRODUCED,OR COPIED OR USED AS THE BASIS FOR THE MANUFACTURE OR SALE OF APPARATUS WITHOUT WRITTEN PERMISSION.

| ACAD REFERENCE NO. |            | 345-ENG-MASTER |           |
|--------------------|------------|----------------|-----------|
| DRAWN: R.S         | STA.MONICA | DATEMA         | Y.16/2017 |
| CHECKED:           |            | DATE:          |           |
| SCALE:             | NTS        | SHEET          | OF 2      |
| DRAWING N          | UMBER      |                | ISSUE     |