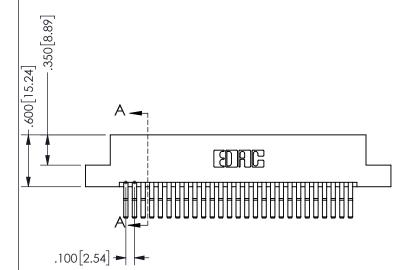

345-ENG-MASTER

SECTION A-A

ISSUE NUMBER ORIGINAL

1

**Contact Code 558** 

Contact Code 559

**Contact Code 560** 

INSULATOR MATERIAL: THERMOPLASTIC POLYESTER, UL 94V-0

DAP MATERIAL AVAILABLE UPON REQUEST

CONTACT MATERIAL; COPPER ALLOY

CONTACT PLATING: GOLD ON THE MATING AREA, TIN PLATING ON THE CONTACT TAILS, NICKEL UNDERPLATE

345/395 SERIES CARD EDGE CONNECTOR CONTACT CODE 555,556,558,559,560 DIMENSIONS