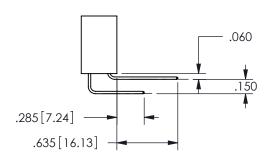

THIS IS A C.A.D. GENERATED DRAWING DO NOT MAKE MANUAL REVISIONS TO MASTER.

ISSUE NUMBER

ORIGINAL

1

.160 4.06 .330[8.38] POINT OF CARD SLOT CONTACT .370 9.4

<u>Contact Dimensions:</u>
560-Extender Board Bend (Code 523 Contacts)
See Sheet 2 for Contact Code 555, 556, 558, 559, 560 **Dimensions** 