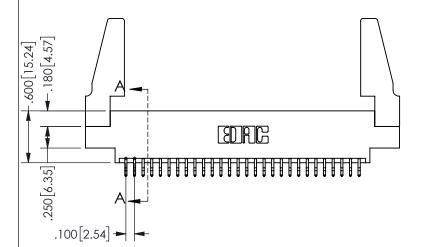

SECTION A-A

ISSUE NUMBER ORIGINAL

1

**Contact Code 558** 

Contact Code 559

**Contact Code 560** 

INSULATOR MATERIAL: THERMOPLASTIC POLYESTER, UL 94V-0

DAP MATERIAL AVAILABLE UPON REQUEST

CONTACT MATERIAL; COPPER ALLOY

CONTACT PLATING: GOLD ON THE MATING AREA, TIN PLATING ON THE CONTACT TAILS, NICKEL UNDERPLATE

345/395 SERIES CARD EDGE CONNECTOR CONTACT CODE 555,556,558,559,560 DIMENSIONS