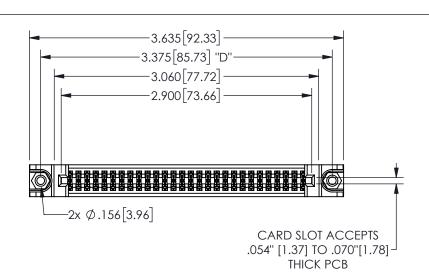

| 345/395 SERIES CARD EDGE CONNECTOR |
|------------------------------------|
| PART NUMBER: 345-056-556-888       |

YOUR CONNECTION TO QUALITY & SERVICE

**EDAC INC** TORONTO, ONTARIO CANADA

THESE DRAWINGS AND SPECIFICATIONS ARE THE PROPERTY OF EDAC INC.,AND SHALL NOT BE REPRODUCED,OR COPIED OR USED AS THE BASIS FOR THE MANUFACTURE OR SALE OF APPARATUS WITHOUT WRITTEN PERMISSION.

| ACAD REFERENCE NO. |              | 345-ENG | 3-MASTER  |
|--------------------|--------------|---------|-----------|
| DRAWN:             | R.STA.MONICA | DATEMA  | Y.16/2017 |
| CHECKE             | D:           | DATE:   |           |
| SCALE:             | NTS          | SHEET   | OF 2      |
| DRAWING NUMBER     |              |         | ISSUE     |
| 345-ENG-MASTER     |              |         | 1         |