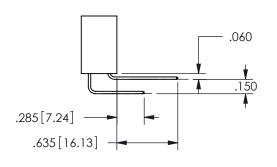

THIS IS A C.A.D. GENERATED DRAWING DO NOT MAKE MANUAL REVISIONS TO MASTER.

ISSUE NUMBER

ORIGINAL

1

.160[4.06] .330[8.38] POINT OF CARD SLOT CONTACT

<u>Contact Dimensions:</u>
556-Extender Board Bend (Code 520 Contacts)
See Sheet 2 for Contact Code 555, 556, 558, 559, 560 **Dimensions** 