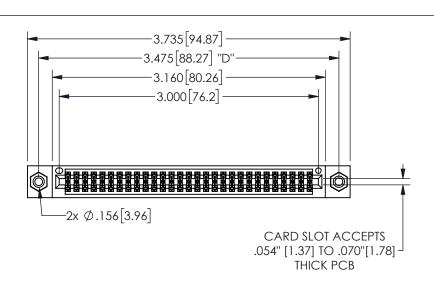

THIS IS A C.A.D. GENERATED DRAWING DO NOT MAKE MANUAL REVISIONS TO MASTER.

ISSUE NUMBER

ORIGINAL

1

.160 4.06 .330[8.38] POINT OF CARD SLOT CONTACT .370 9.4

345/395 SERIES CARD EDGE CONNECTOR PART NUMBER: 345-058-544-508

YOUR CONNECTION TO QUALITY & SERVICE

**EDAC INC** TORONTO, ONTARIO CANADA

THESE DRAWINGS AND SPECIFICATIONS ARE THE PROPERTY OF EDAC INC.,AND SHALL NOT BE REPRODUCED,OR COPIED OR USED AS THE BASIS FOR THE MANUFACTURE OR SALE OF APPARATUS WITHOUT WRITTEN PERMISSION.