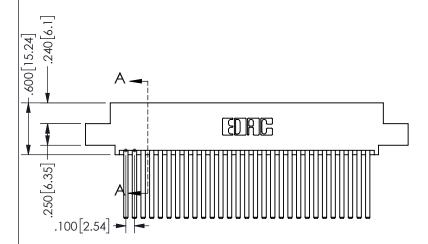

## **SECTION A-A**

| ACAD REFERENCE NO. |              | 345-ENG-MASTER |           |
|--------------------|--------------|----------------|-----------|
| DRAWN:             | R.STA.MONICA | DATE:MA        | Y.16/2017 |
| CHECKED:           |              | DATE:          |           |
| SCALE:             | NTS          | SHEET          | OF 2      |
| DRAWING            | G NUMBER     |                | ISSUE     |

345-ENG-MASTER

<u>Contact Dimensions:</u> 544-Wire Wrap .050x.025(1.27x0.64) - Tail LG=.750(19.05) .100 (2.54) Contact Spacing x .200 (5.08) Row Spacing

ISSUE NUMBER ORIGINAL

1

**Contact Code 558** 

Contact Code 559

**Contact Code 560** 

INSULATOR MATERIAL: THERMOPLASTIC POLYESTER, UL 94V-0 DAP MATERIAL AVAILABLE UPON REQUEST

CONTACT MATERIAL; COPPER ALLOY

CONTACT PLATING: GOLD ON THE MATING AREA, TIN PLATING ON THE CONTACT TAILS, NICKEL UNDERPLATE

## 345/395 SERIES CARD EDGE CONNECTOR CONTACT CODE 555,556,558,559,560 DIMENSIONS

YOUR CONNECTION TO QUALITY & SERVICE

**EDAC INC** TORONTO, ONTARIO CANADA

THESE DRAWINGS AND SPECIFICATIONS ARE THE PROPERTY OF EDAC INC.,AND SHALL NOT BE REPRODUCED, OR COPIED OR USED AS THE BASIS FOR THE MANUFACTURE OR SALE OF APPARATUS WITHOUT WRITTEN PERMISSION.