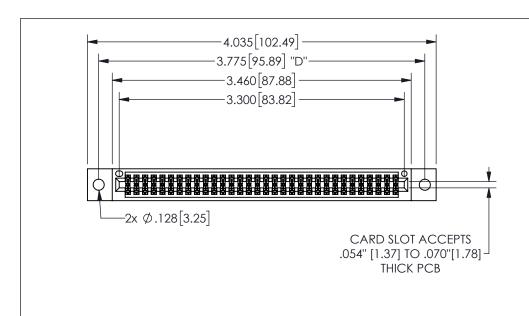

345/395 SERIES CARD EDGE CONNECTOR PART NUMBER: 345-064-540-502

YOUR CONNECTION TO QUALITY & SERVICE

**EDAC INC** TORONTO, ONTARIO CANADA

THESE DRAWINGS AND SPECIFICATIONS ARE THE PROPERTY OF EDAC INC.,AND SHALL NOT BE REPRODUCED, OR COPIED OR USED AS THE BASIS FOR THE MANUFACTURE OR SALE OF APPARATUS WITHOUT WRITTEN PERMISSION.

| ACAD REFERENCE NO.  |        | 345-ENG-MASTER  |       |
|---------------------|--------|-----------------|-------|
| DRAWN: R.STA.MONICA |        | DATEMAY.16/2017 |       |
| CHECKED:            |        | DATE:           |       |
| SCALE:              | NTS    | SHEET           | OF 2  |
| DRAWING             | NUMBER |                 | ISSUE |
| 345-ENG-MASTER      |        |                 | 1     |