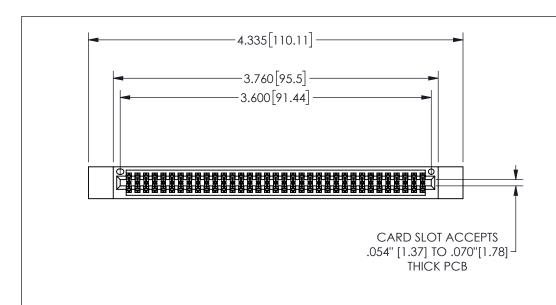

<u>Contact Dimensions:</u>
523-P.C. Tail .025 Sq.(0.64 Sq.) - Tail LG=.390(9.91)
.100 (2.54) Contact Spacing x .200 (5.08) Row Spacing

345/395 SERIES CARD EDGE CONNECTOR PART NUMBER: 345-070-523-812

YOUR CONNECTION TO QUALITY & SERVICE

## 345/395 SERIES CARD EDGE CONNECTOR CONTACT CODE 555,556,558,559,560 DIMENSIONS

YOUR CONNECTION TO QUALITY & SERVICE

**EDAC INC** TORONTO, ONTARIO CANADA

THESE DRAWINGS AND SPECIFICATIONS ARE THE PROPERTY OF EDAC INC.,AND SHALL NOT BE REPRODUCED, OR COPIED OR USED AS THE BASIS FOR THE MANUFACTURE OR SALE OF APPARATUS WITHOUT WRITTEN PERMISSION.