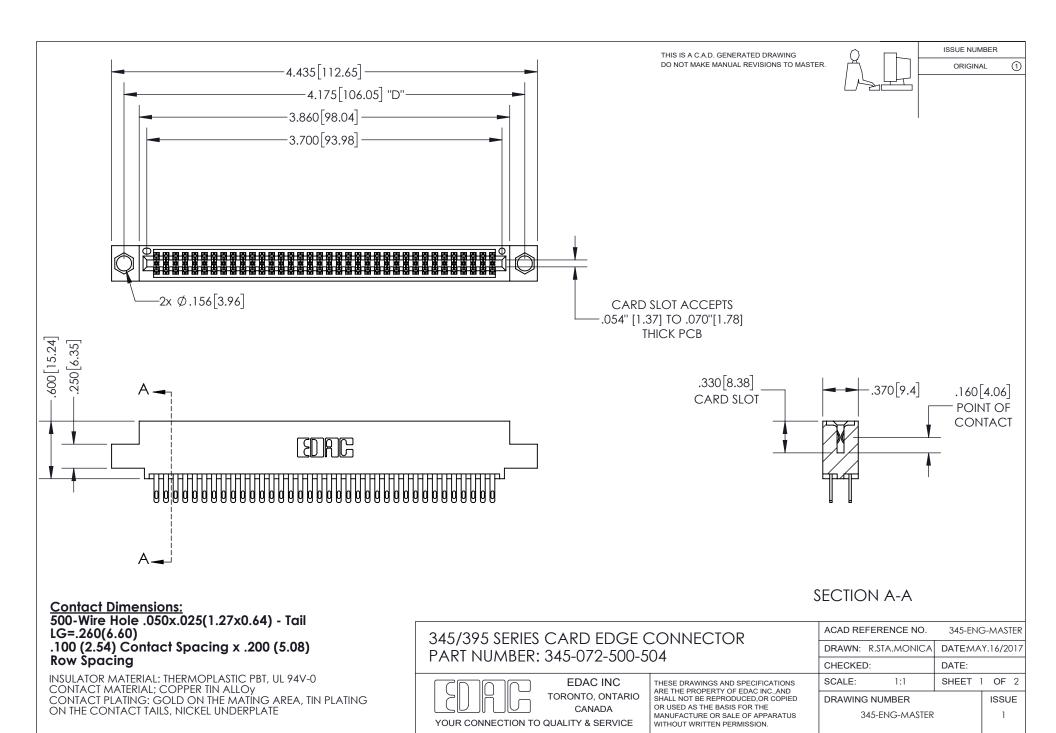

## 345/395 SERIES CARD EDGE CONNECTOR CONTACT CODE 555,556,558,559,560 DIMENSIONS

YOUR CONNECTION TO QUALITY & SERVICE

**EDAC INC** TORONTO, ONTARIO CANADA

THESE DRAWINGS AND SPECIFICATIONS ARE THE PROPERTY OF EDAC INC.,AND SHALL NOT BE REPRODUCED, OR COPIED OR USED AS THE BASIS FOR THE MANUFACTURE OR SALE OF APPARATUS WITHOUT WRITTEN PERMISSION.

CONTACT PLATING: GOLD ON THE MATING AREA, TIN PLATING ON THE CONTACT TAILS, NICKEL UNDERPLATE

\*FOR ALL OTHER SPECIFICATIONS REFER TO SHEET 3\*