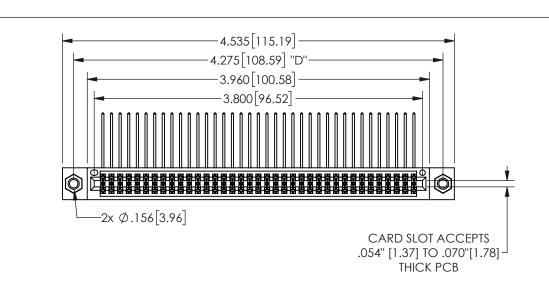

<u>Contact Dimensions:</u>
559-90 Degree Bend (Code 541 Contacts)
See Sheet 2 for Contact Code 555, 556, 558, 559, 560 **Dimensions** 

| 345/395 SERIES CARD EDGE CONNECTOR |
|------------------------------------|
| PART NUMBER: 345-074-559-807       |

YOUR CONNECTION TO QUALITY & SERVICE

**EDAC INC** TORONTO, ONTARIO CANADA

THESE DRAWINGS AND SPECIFICATIONS ARE THE PROPERTY OF EDAC INC.,AND SHALL NOT BE REPRODUCED,OR COPIED OR USED AS THE BASIS FOR THE MANUFACTURE OR SALE OF APPARATUS WITHOUT WRITTEN PERMISSION.

| ACAD REFERENCE NO. |              | 345-ENG-MASTER          |       |
|--------------------|--------------|-------------------------|-------|
| DRAWN:             | R.STA.MONICA | MONICA DATE:MAY.16/2017 |       |
| CHECKE             | D:           | DATE:                   |       |
| SCALE:             | NTS          | SHEET                   | OF 2  |
| DRAWING            | NUMBER       |                         | ISSUE |
| 345-ENG-MASTER     |              |                         | 1     |