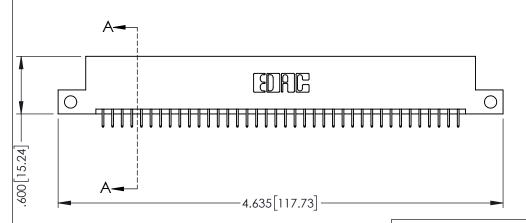

INSULATOR MATERIAL: THERMOPLASTIC PBT BLACK, UL 94V-0

CONTACT MATERIAL; COPPER TIN ALLOY CONTACT PLATING: GOLD ON THE MATING AREA, TIN PLATING ON THE CONTACT TAILS, NICKEL UNDERPLATE

345/395 SERIES CARD EDGE CONNECTOR PART NUMBER: 345-076-525-212