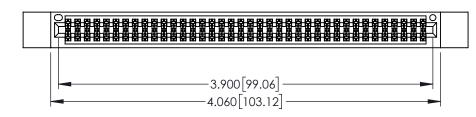

INSULATOR MATERIAL: THERMOPLASTIC PBT BLACK, UL 94V-0

CONTACT MATERIAL; COPPER TIN ALLOY CONTACT PLATING: GOLD ON THE MATING AREA, TIN PLATING ON THE CONTACT TAILS, NICKEL UNDERPLATE

345/395 SERIES CARD EDGE CONNECTOR PART NUMBER: 345-076-525-212