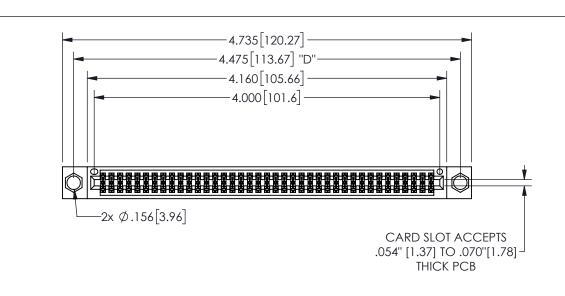

THIS IS A C.A.D. GENERATED DRAWING DO NOT MAKE MANUAL REVISIONS TO MASTER.

ISSUE NUMBER

ORIGINAL

1

.160 4.06 .330[8.38] POINT OF CARD SLOT CONTACT .370 9.4

-.350[8.89] .600[15.24] 

<u>Contact Dimensions:</u>
541-Wire Wrap .025 Sq.(0.64 Sq.) - Tail LG=.750(19.05)
.100 (2.54) Contact Spacing x .200 (5.08) Row Spacing

345/395 SERIES CARD EDGE CONNECTOR PART NUMBER: 345-078-541-204

YOUR CONNECTION TO QUALITY & SERVICE

**EDAC INC** TORONTO, ONTARIO CANADA

THESE DRAWINGS AND SPECIFICATIONS ARE THE PROPERTY OF EDAC INC.,AND SHALL NOT BE REPRODUCED,OR COPIED OR USED AS THE BASIS FOR THE MANUFACTURE OR SALE OF APPARATUS WITHOUT WRITTEN PERMISSION.