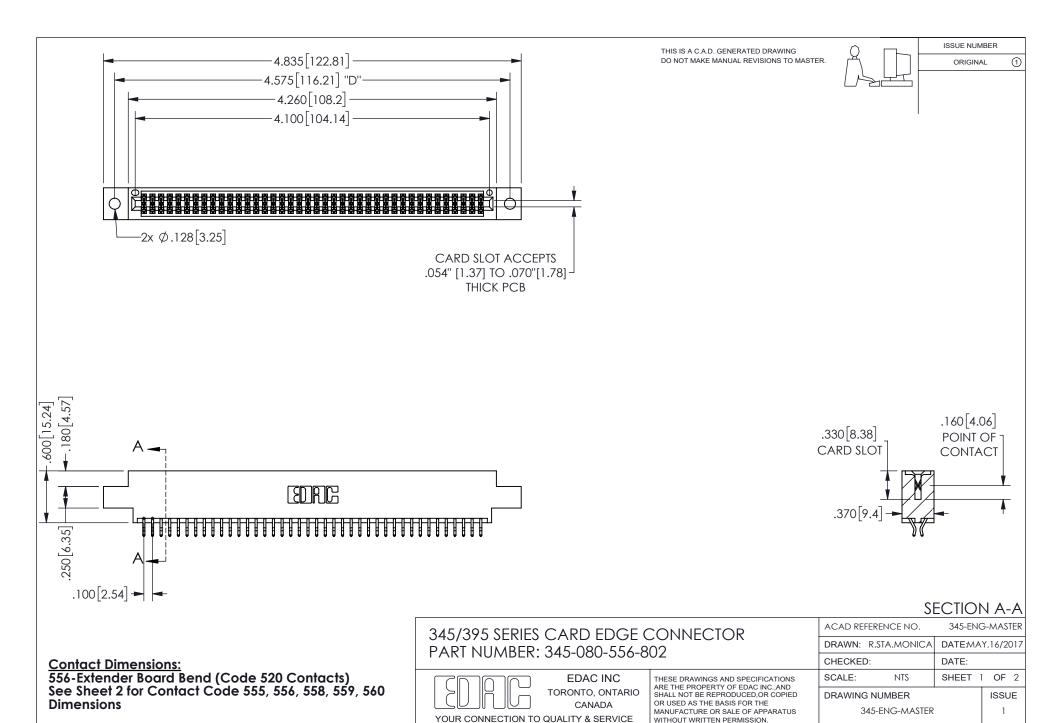

ISSUE NUMBER ORIGINAL

1

**Contact Code 558** 

Contact Code 559

Contact Code 560

INSULATOR MATERIAL: THERMOPLASTIC POLYESTER, UL 94V-0 DAP MATERIAL AVAILABLE UPON REQUEST

CONTACT MATERIAL; COPPER ALLOY

CONTACT PLATING: GOLD ON THE MATING AREA, TIN PLATING ON THE CONTACT TAILS, NICKEL UNDERPLATE

## 345/395 SERIES CARD EDGE CONNECTOR CONTACT CODE 555,556,558,559,560 DIMENSIONS

YOUR CONNECTION TO QUALITY & SERVICE

**EDAC INC** TORONTO, ONTARIO CANADA

THESE DRAWINGS AND SPECIFICATIONS ARE THE PROPERTY OF EDAC INC.,AND SHALL NOT BE REPRODUCED, OR COPIED OR USED AS THE BASIS FOR THE MANUFACTURE OR SALE OF APPARATUS WITHOUT WRITTEN PERMISSION.

| ACAD REFERENCE NO.  | 345-ENG-MASTER   |
|---------------------|------------------|
| DRAWN: R.STA.MONICA | DATE:MAY.16/2017 |
| CHECKED:            | DATE:            |
| SCALE: 1:1          | SHEET 2 OF 2     |
| DRAWING NUMBER      | ISSUE            |
| 345-ENG-MASTER      | 1                |