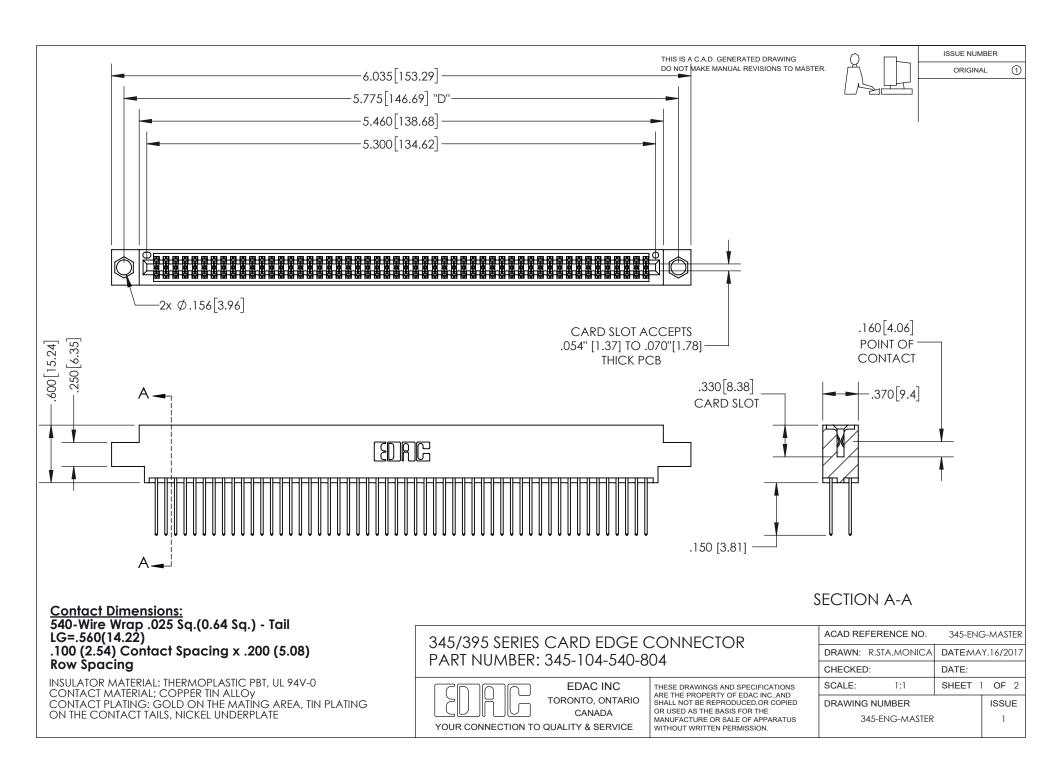

ISSUE NUMBER ORIGINAL

1

**Contact Code 558** 

**Contact Code 559** 

Contact Code 560

- INSULATOR MATERIAL: THERMOPLASTIC POLYESTER, UL 94V-0
- DAP MATERIAL AVAILABLE UPON REQUEST
- CONTACT MATERIAL; COPPER ALLOY