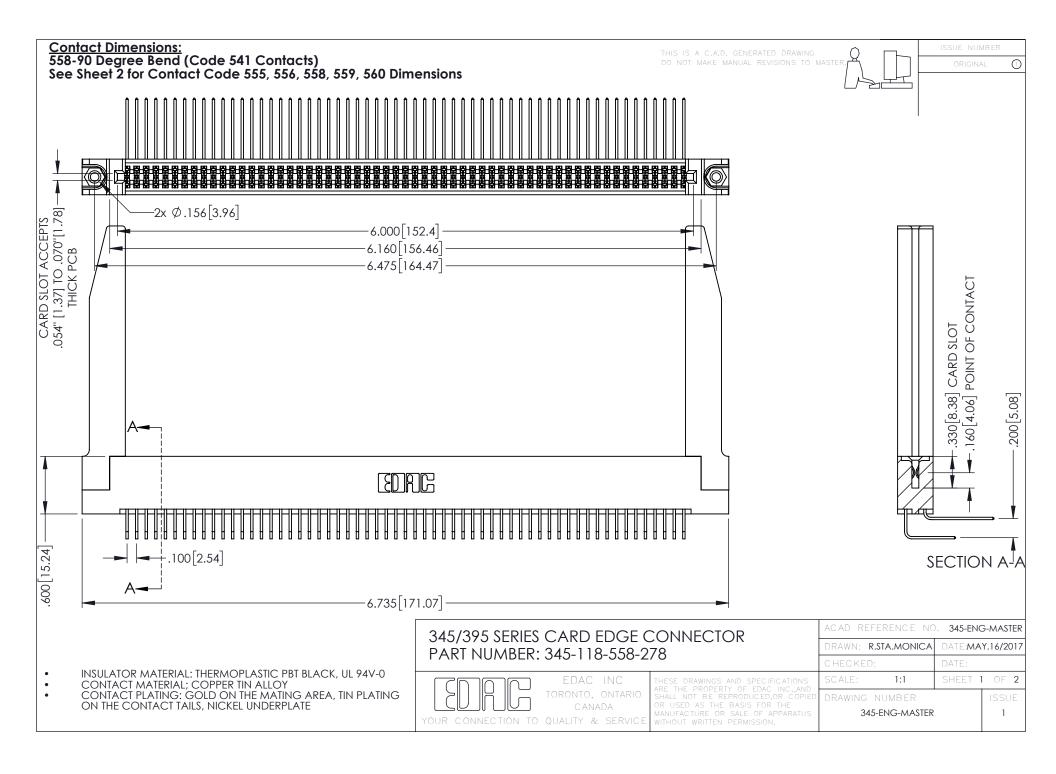

## 345/395 SERIES CARD EDGE CONNECTOR CONTACT CODE 555,556,558,559,560 DIMENSIONS

YOUR CONNECTION TO QUALITY & SERVICE

|   | ACAD REFERENCE NO. 345-ENG-MASTER |                  |
|---|-----------------------------------|------------------|
|   | DRAWN: R.STA.MONICA               | DATE:MAY.16/2017 |
|   | CHECKED:                          | DATE:            |
|   | SCALE: 1:1                        | SHEET 2 OF 2     |
| D | DRAWING NUMBER                    | ISSUE            |