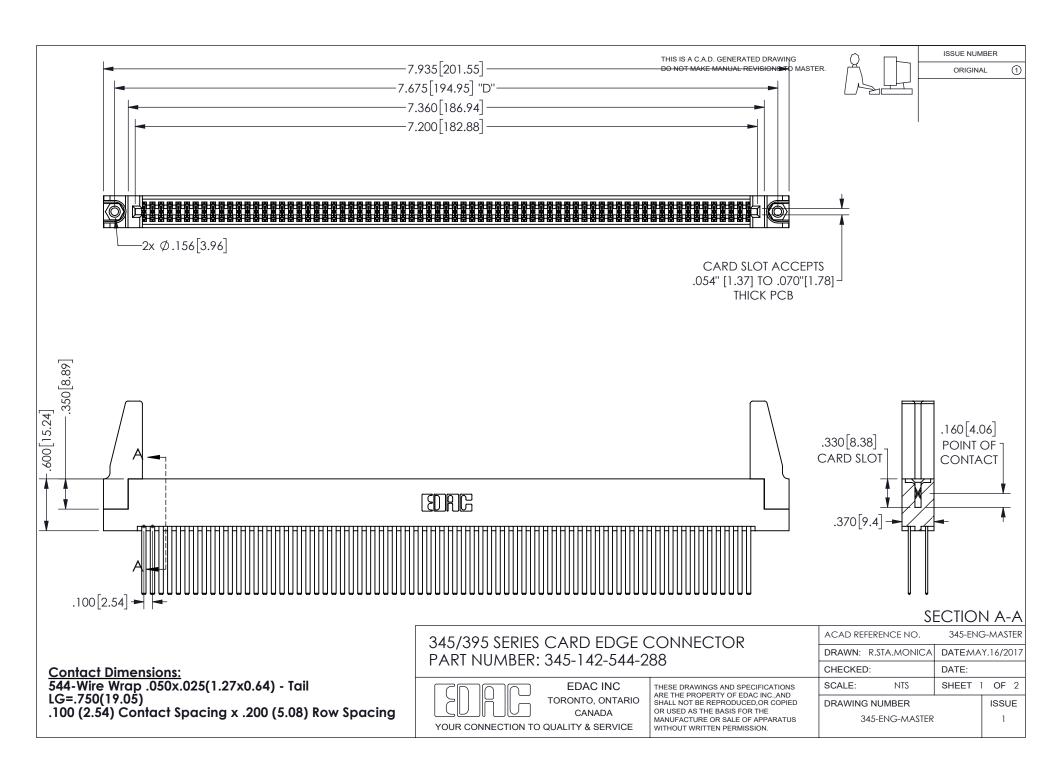

ISSUE NUMBER ORIGINAL

1









**Contact Code 558** 

Contact Code 559

Contact Code 560

INSULATOR MATERIAL: THERMOPLASTIC POLYESTER, UL 94V-0 DAP MATERIAL AVAILABLE UPON REQUEST

CONTACT MATERIAL; COPPER ALLOY

CONTACT PLATING: GOLD ON THE MATING AREA, TIN PLATING ON THE CONTACT TAILS, NICKEL UNDERPLATE

## 345/395 SERIES CARD EDGE CONNECTOR CONTACT CODE 555,556,558,559,560 DIMENSIONS

YOUR CONNECTION TO QUALITY & SERVICE

**EDAC INC** TORONTO, ONTARIO CANADA

THESE DRAWINGS AND SPECIFICATIONS ARE THE PROPERTY OF EDAC INC.,AND SHALL NOT BE REPRODUCED, OR COPIED OR USED AS THE BASIS FOR THE MANUFACTURE OR SALE OF APPARATUS WITHOUT WRITTEN PERMISSION.

| ACAD REFERENCE NO.  | 345-ENG-MASTER   |
|---------------------|------------------|
| DRAWN: R.STA.MONICA | DATE:MAY.16/2017 |
| C