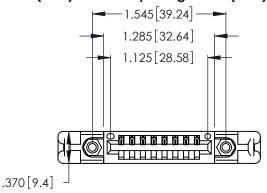

THIS IS A C.A.D. GENERATED DRAWING DO NOT MAKE MANUAL REVISIONS TO MASTER.

ISSUE NUMBER ORIGINAL 1

346/396 SERIES CARD EDGE CONNECTOR PART NUMBER: 346-008-500-158

**EDAC INC** TORONTO, ONTARIO CANADA

THESE DRAWINGS AND SPECIFICATIONS ARE THE PROPERTY OF EDAC INC.,AND SHALL NOT BE REPRODUCED, OR COPIED OR USED AS THE BASIS FOR THE MANUFACTURE OR SALE OF APPARATUS WITHOUT WRITTEN PERMISSION.

| ACAD REFERENCE NO. |        | 346-ENG-MASTER   |       |
|--------------------|--------|------------------|-------|
| DRAWN:             | J.LEE  | DATE: APR. 22/09 |       |
| CHECKED:           |        | DATE:            |       |
| SCALE:             | N.T.S  | SHEET            | OF 2  |
| DRAWING N          | IUMBER |                  | ISSUE |
| 346-ENG-MASTER     |        |                  | 1     |
|                    |        |                  |       |