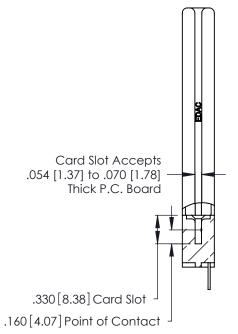

THIS IS A C.A.D. GENERATED DRAWING DO NOT MAKE MANUAL REVISIONS TO MASTER.

ISSUE NUMBER

ORIGINAL

1

**Contact Code 555** 

Contact Code 556

**Contact Code 558** 

**Contact Code 559** 

Contact Code 560

INSULATOR MATERIAL: THERMOPLASTIC POLYESTER, UL 94V-0 CONTACT MATERIAL; COPPER, NICKEL, TIN ALLOY CA-725 CONTACT PLATING: GOLD ON THE MATING AREA, TIN-LEAD

ON THE CONTACT TAILS, NICKEL UNDERPLATE

346/396 SERIES CARD EDGE CONNECTOR CONTACT CODE 555,556,558,559,560 DIMENSIONS

YOUR CONNECTION TO QUALITY & SERVICE

**EDAC INC** TORONTO, ONTARIO CANADA

THESE DRAWINGS AND SPECIFICATIONS ARE THE PROPERTY OF EDAC INC.,AND SHALL NOT BE REPRODUCED, OR COPIED OR USED AS THE BASIS FOR THE MANUFACTURE OR SALE OF APPARATUS WITHOUT WRITTEN PERMISSION.