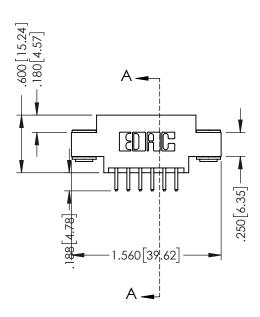

.330 [8.38] Slot Depth .160 [4.06] Point of Contact

SECTION A-A

ISSUE NUMBER ORIGINAL 1

## 346/396 SERIES CARD EDGE CONNECTOR CONTACT CODE 555,556,558,559,560 DIMENSIONS

YOUR CONNECTION TO QUALITY & SERVICE

**EDAC INC** TORONTO, ONTARIO CANADA

THESE DRAWINGS AND SPECIFICATIONS ARE THE PROPERTY OF EDAC INC.,AND SHALL NOT BE REPRODUCED, OR COPIED OR USED AS THE BASIS FOR THE MANUFACTURE OR SALE OF APPARATUS WITHOUT WRITTEN PERMISSION.