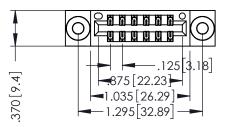

346/396 SERIES CARD EDGE CONNECTOR PART NUMBER: 346-012-520-803

YOUR CONNECTION TO QUALITY & SERVICE

**EDAC INC** TORONTO, ONTARIO CANADA

THESE DRAWINGS AND SPECIFICATIONS ARE THE PROPERTY OF EDAC INC.,AND SHALL NOT BE REPRODUCED, OR COPIED OR USED AS THE BASIS FOR THE MANUFACTURE OR SALE OF APPARATUS WITHOUT WRITTEN PERMISSION.

THIS IS A C.A.D. GENERATED DRAWING DO NOT MAKE MANUAL REVISIONS TO MASTER.

ISSUE NUMBER

ORIGINAL

1

INSULATOR MATERIAL: THERMOPLASTIC POLYESTER, UL 94V-0 CONTACT MATERIAL; COPPER, NICKEL, TIN ALLOY CA-725 CONTACT PLATING: GOLD ON THE MATING AREA, TIN-LEAD ON THE CONTACT TAILS, NICKEL UNDERPLATE