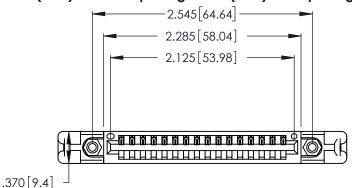

346/396 SERIES CARD EDGE CONNECTOR PART NUMBER: 346-016-541-158

**EDAC INC** TORONTO, ONTARIO CANADA

THESE DRAWINGS AND SPECIFICATIONS ARE THE PROPERTY OF EDAC INC.,AND SHALL NOT BE REPRODUCED, OR COPIED OR USED AS THE BASIS FOR THE MANUFACTURE OR SALE OF APPARATUS WITHOUT WRITTEN PERMISSION.

THIS IS A C.A.D. GENERATED DRAWING DO NOT MAKE MANUAL REVISIONS TO MASTER.

ISSUE NUMBER

1

ORIGINAL

| Card Slot Accepts<br>.054 [1.37] to .070 [1.78]<br>Thick P.C. Board |   |  |
|---------------------------------------------------------------------|---|--|
| .330[8.38] Card Slot                                                |   |  |
| 160 [4.07] Point of Contact                                         | J |  |