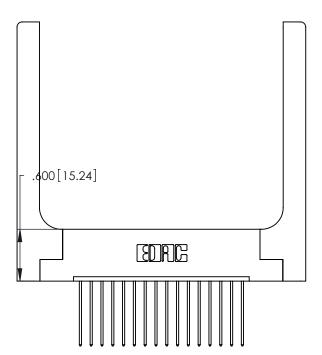

THIS IS A C.A.D. GENERATED DRAWING DO NOT MAKE MANUAL REVISIONS TO MASTER.

ISSUE NUMBER

1

ORIGINAL

| Card Slot Accepts<br>.054 [1.37] to .070 [1.78]<br>Thick P.C. Board |   |  |
|---------------------------------------------------------------------|---|--|
| .330[8.38] Card Slot                                                |   |  |
| 160 [4.07] Point of Contact                                         | J |  |

346/396 SERIES CARD EDGE CONNECTOR PART NUMBER: 346-016-541-158

**EDAC INC** TORONTO, ONTARIO CANADA

THESE DRAWINGS AND SPECIFICATIONS ARE THE PROPERTY OF EDAC INC.,AND SHALL NOT BE REPRODUCED, OR COPIED OR USED AS THE BASIS FOR THE MANUFACTURE OR SALE OF APPARATUS WITHOUT WRITTEN PERMISSION.