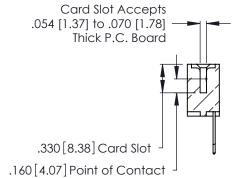

THIS IS A C.A.D. GENERATED DRAWING DO NOT MAKE MANUAL REVISIONS TO MASTER.

ISSUE NUMBER

ORIGINAL

1

**Contact Code 555** 

Contact Code 556

**Contact Code 558** 

**Contact Code 559** 

Contact Code 560

INSULATOR MATERIAL: THERMOPLASTIC POLYESTER, UL 94V-0 CONTACT MATERIAL; COPPER, NICKEL, TIN ALLOY CA-725 CONTACT PLATING: GOLD ON THE MATING AREA, TIN-LEAD

ON THE CONTACT TAILS, NICKEL UNDERPLATE

346/396 SERIES CARD EDGE CONNECTOR CONTACT CODE 555,556,558,559,560 DIMENSIONS

YOUR CONNECTION TO QUALITY & SERVICE

**EDAC INC** TORONTO, ONTARIO CANADA

THESE DRAWINGS AND SPECIFICATIONS ARE THE PROPERTY OF EDAC INC.,AND SHALL NOT BE REPRODUCED, OR COPIED OR USED AS THE BASIS FOR THE MANUFACTURE OR SALE OF APPARATUS WITHOUT WRITTEN PERMISSION.