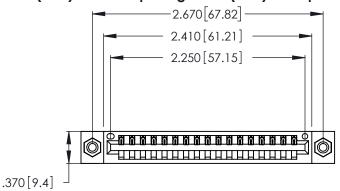

<u>Contact Dimensions:</u>
522-P.C. Tail .025 Sq. (0.64 Sq.) - Tail LG. = .440 (11.18)
.125 (3.18) Contact Spacing x .250 (6.35) Row Spacing

- INSULATOR MATERIAL: THERMOPLASTIC POLYESTER, UL 94V-0 CONTACT MATERIAL; COPPER, NICKEL, TIN\_ALLOY CA-725
- CONTACT PLATING: GOLD ON THE MATING AREA, TIN-LEAD ON THE CONTACT TAILS, NICKEL UNDERPLATE

THIS IS A C.A.D. GENERATED DRAWING DO NOT MAKE MANUAL REVISIONS TO MASTER.

346/396 SERIES CARD EDGE CONNECTOR PART NUMBER: 346-017-522-108

**EDAC INC** TORONTO, ONTARIO CANADA

THESE DRAWINGS AND SPECIFICATIONS ARE THE PROPERTY OF EDAC INC.,AND SHALL NOT BE REPRODUCED, OR COPIED OR USED AS THE BASIS FOR THE MANUFACTURE OR SALE OF APPARATUS WITHOUT WRITTEN PERMISSION.