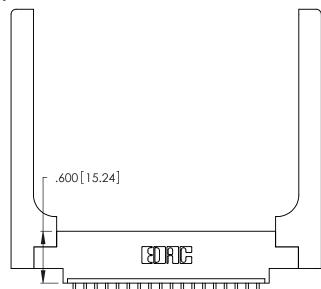

Card Slot Accepts .054 [1.37] to .070 [1.78] Thick P.C. Board

.330 [8.38] Card Slot

ISSUE NUMBER

ORIGINAL

1

.160 [4.07] Point of Contact 346/396 SERIES CARD EDGE CONNECTOR PART NUMBER: 346-018-520-658

YOUR CONNECTION TO QUALITY & SERVICE