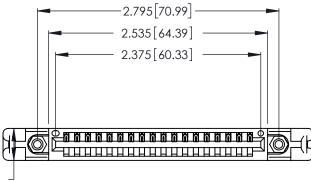

<u>Contact Dimensions:</u>
520-P.C. Tail .030x.018 (0.76x0.46) - Tail LG. = .175 (4.45) .125 (3.18) Contact Spacing x .250 (6.35) Row Spacing

.370 [9.4]

THIS IS A C.A.D. GENERATED DRAWING DO NOT MAKE MANUAL REVISIONS TO MASTER.

Card Slot Accepts .054 [1.37] to .070 [1.78] Thick P.C. Board

.330 [8.38] Card Slot

ISSUE NUMBER

ORIGINAL

1

.160 [4.07] Point of Contact 346/396 SERIES CARD EDGE CONNECTOR PART NUMBER: 346-018-520-658

YOUR CONNECTION TO QUALITY & SERVICE