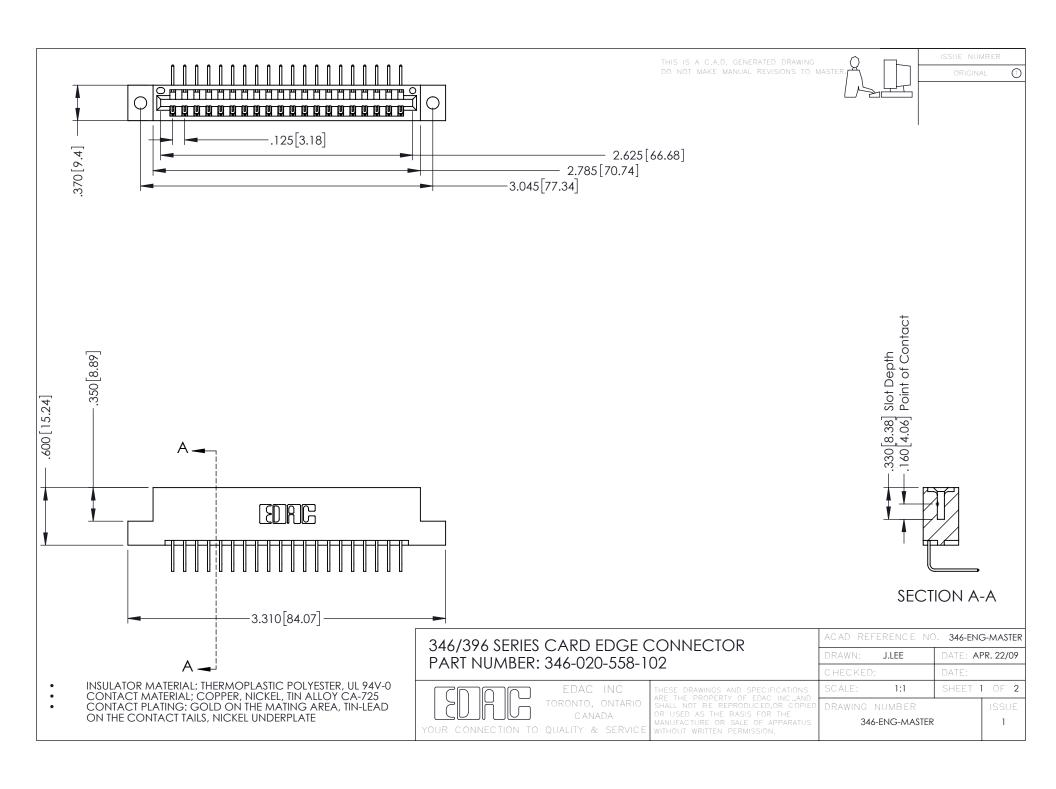

**Contact Code 555** 

**Contact Code 556** 

INSULATOR MATERIAL: THERMOPLASTIC POLYESTER, UL 94V-0 CONTACT MATERIAL; COPPER, NICKEL, TIN ALLOY CA-725

CONTACT PLATING: GOLD ON THE MATING AREA, TIN-LEAD ON THE CONTACT TAILS, NICKEL UNDERPLATE

## 346/396 SERIES CARD EDGE CONNECTOR CONTACT CODE 555,556,558,559,560 DIMENSIONS

YOUR CONNECTION TO QUALITY & SERVICE

|   | ACAD REFERENCE NO. 346-ENG-MASTER |                  |
|---|-----------------------------------|------------------|
|   | DRAWN: J.LEE                      | DATE: APR. 22/09 |
|   | CHECKED:                          | DATE:            |
|   | SCALE: 1:1                        | SHEET 2 OF 2     |
| D | DRAWING NUMBER                    | ISSUE            |