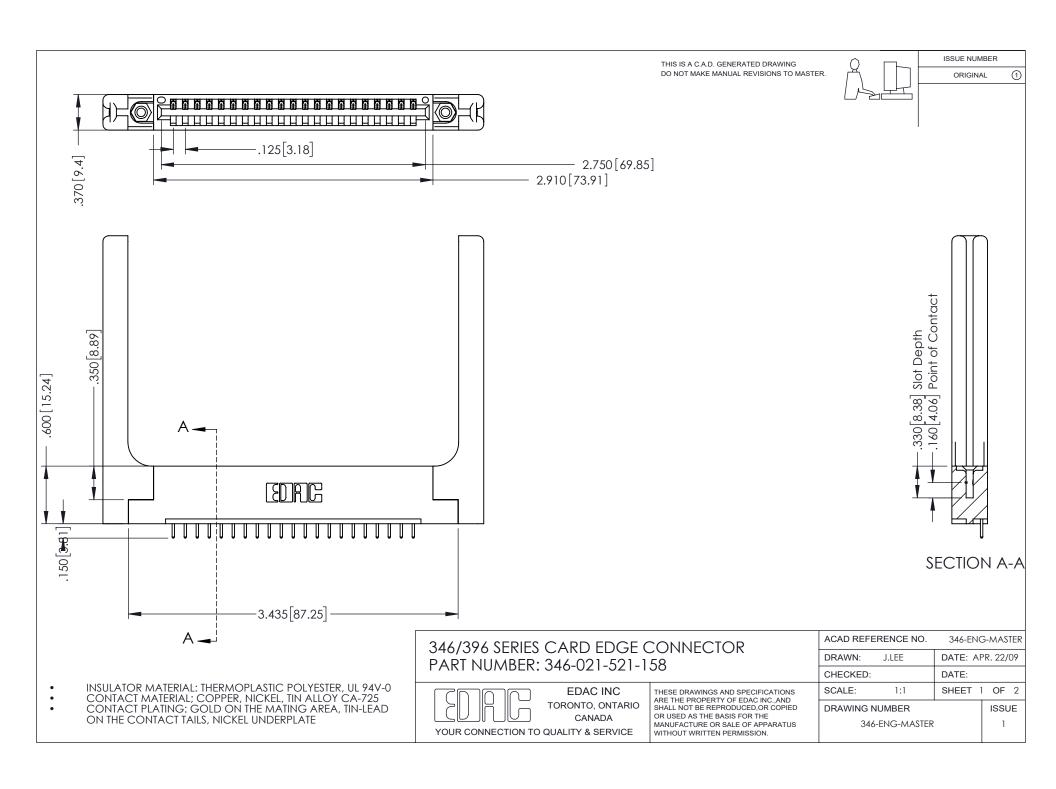

## **Contact Code 556**

INSULATOR MATERIAL: THERMOPLASTIC POLYESTER, UL 94V-0 CONTACT MATERIAL; COPPER, NICKEL, TIN ALLOY CA-725 CONTACT PLATING: GOLD ON THE MATING AREA, TIN-LEAD

ON THE CONTACT TAILS, NICKEL UNDERPLATE

## 346/396 SERIES CARD EDGE CONNECTOR CONTACT CODE 555,556,558,559,560 DIMENSIONS

YOUR CONNECTION TO QUALITY & SERVICE

**EDAC INC** TORONTO, ONTARIO CANADA

THESE DRAWINGS AND SPECIFICATIONS ARE THE PROPERTY OF EDAC INC.,AND SHALL NOT BE REPRODUCED, OR COPIED OR USED AS THE BASIS FOR THE MANUFACTURE OR SALE OF APPARATUS WITHOUT WRITTEN PERMISSION.